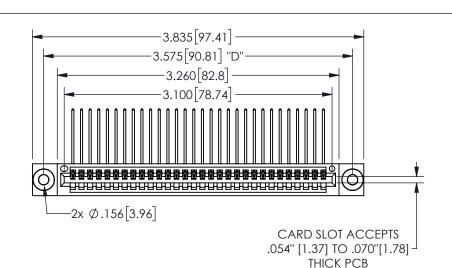

345/395 SERIES CARD EDGE CONNECTOR PART NUMBER: 345-030-559-403

YOUR CONNECTION TO QUALITY & SERVICE

**EDAC INC** TORONTO, ONTARIO CANADA

THESE DRAWINGS AND SPECIFICATIONS ARE THE PROPERTY OF EDAC INC.,AND SHALL NOT BE REPRODUCED, OR COPIED OR USED AS THE BASIS FOR THE MANUFACTURE OR SALE OF APPARATUS WITHOUT WRITTEN PERMISSION.