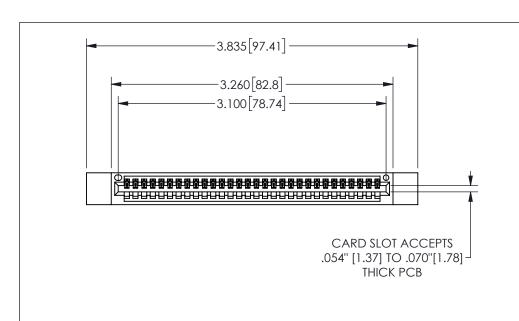

345/395 SERIES CARD EDGE CONNECTOR PART NUMBER: 345-030-542-412

YOUR CONNECTION TO QUALITY & SERVICE

**EDAC INC** TORONTO, ONTARIO CANADA

THESE DRAWINGS AND SPECIFICATIONS ARE THE PROPERTY OF EDAC INC.,AND SHALL NOT BE REPRODUCED,OR COPIED OR USED AS THE BASIS FOR THE MANUFACTURE OR SALE OF APPARATUS WITHOUT WRITTEN PERMISSION.