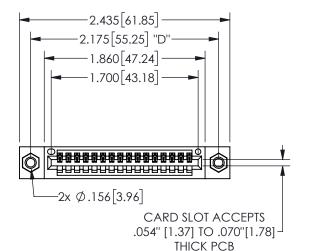

THIS IS A C.A.D. GENERATED DRAWING DO NOT MAKE MANUAL REVISIONS TO MASTER.

ISSUE NUMBER

ORIGINAL

1

.160 4.06 .330[8.38] POINT OF CARD SLOT CONTACT .370 9.4

## .180[4.57] 600 15.24 250 [6.35] .100[2.54]

<u>Contact Dimensions:</u>
500-Wire Hole .050x.025(1.27x0.64) - Tail LG=.260(6.60)
.100 (2.54) Contact Spacing x .200 (5.08) Row Spacing

345/395 SERIES CARD EDGE CONNECTOR PART NUMBER: 345-016-500-607