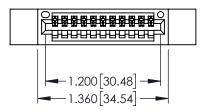

<u>Contact Dimensions:</u>
525-P.C. Tail .018 Sq.(0.46 Sq.) - Tail LG=.150(3.81)
.100 (2.54) Contact Spacing x .200 (5.08) Row Spacing

..330[8.38] CARD SLOT .160[4.06] POINT OF CONTACT

1

- INSULATOR MATERIAL: THERMOPLASTIC PBT BLACK, UL 94V-0
- CONTACT MATERIAL; COPPER TIN ALLOY CONTACT PLATING: GOLD ON THE MATING AREA, TIN PLATING ON THE CONTACT TAILS, NICKEL UNDERPLATE