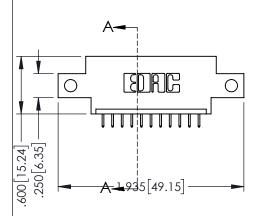

<u>Contact Dimensions:</u>
525-P.C. Tail .018 Sq.(0.46 Sq.) - Tail LG=.150(3.81)
.100 (2.54) Contact Spacing x .200 (5.08) Row Spacing

..330[8.38] CARD SLOT .160[4.06] POINT OF CONTACT

1

- INSULATOR MATERIAL: THERMOPLASTIC PBT BLACK, UL 94V-0
- CONTACT MATERIAL; COPPER TIN ALLOY CONTACT PLATING: GOLD ON THE MATING AREA, TIN PLATING ON THE CONTACT TAILS, NICKEL UNDERPLATE