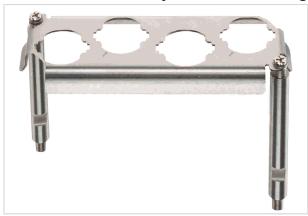

Image is for illustration purposes only. Please refer to product description.

### Identification

| Category                     | Accessories                        |
|------------------------------|------------------------------------|
| Series of hoods/housings     | Han <sup>®</sup> HPR EasyCon       |
| Type of accessory            | Frame                              |
| Description of the accessory | for male inserts                   |
|                              | 4x Han <sup>®</sup> HC Modular 250 |

#### Version

| Size          | 16 B                     |
|---------------|--------------------------|
|               | 2x distance bolt (A/F 7) |
| Pack contents | 2x M4 screw              |
|               | 2x washer SK S4          |