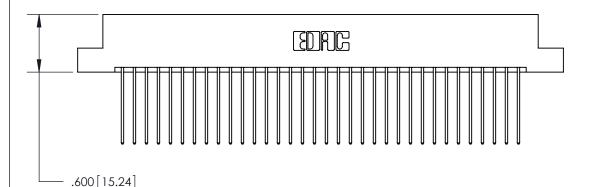

THIS IS A C.A.D. GENERATED DRAWING DO NOT MAKE MANUAL REVISIONS TO MASTER.

ISSUE NUMBER

ORIGINAL

1

.060 [1.52] .200 [5.08] .210[5.33] -.660 [16.76]

.060 [1.52] .150 [3.81] .260[6.6] -**Outside Tails** .660[16.76]

.165[4.19] .375 [9.54] .125(3.18) to .210(5.33) .125(3.18) to .210(5.33)

**Contact Code 558** 

**Contact Code 559** 

**Contact Code 560** 

INSULATOR MATERIAL: THERMOPLASTIC POLYESTER, UL 94V-0 CONTACT MATERIAL; COPPER, NICKEL, TIN ALLOY CA-725 CONTACT PLATING: GOLD ON THE MATING AREA, TIN-LEAD ON THE CONTACT TAILS, NICKEL UNDERPLATE