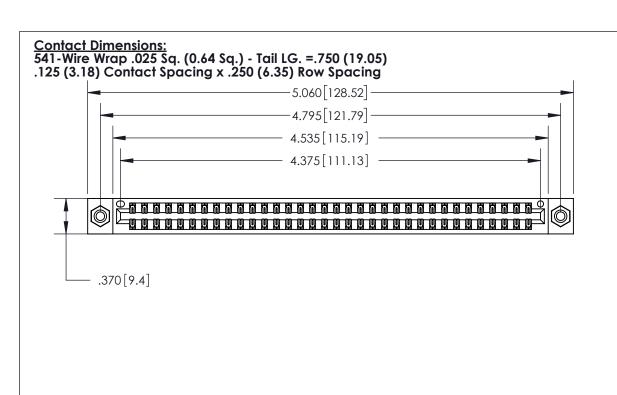

THIS IS A C.A.D. GENERATED DRAWING DO NOT MAKE MANUAL REVISIONS TO MASTER.

ISSUE NUMBER ORIGINAL (1)

Card Slot Accepts .054 [1.37] to .070 [1.78] Thick P.C. Board .330 [8.38] Card Slot .160 [4.07] Point of Contact -

INSULATOR MATERIAL: THERMOPLASTIC POLYESTER, UL 94V-0 CONTACT MATERIAL; COPPER, NICKEL, TIN ALLOY CA-725

CONTACT PLATING: GOLD ON THE MATING AREA, TIN-LEAD ON THE CONTACT TAILS, NICKEL UNDERPLATE

846/896 SERIES HIGH TEMP CARD EDGE CONNECTOR PART NUMBER: 896-068-541-208