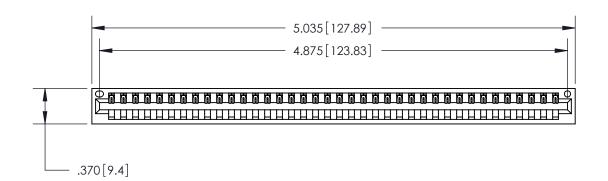

<u>Contact Dimensions:</u>
521-P.C. Tail .025 Sq. (0.64 Sq.) - Tail LG. =.150 (3.81)
.125 (3.18) Contact Spacing x .250 (6.35) Row Spacing

THIS IS A C.A.D. GENERATED DRAWING DO NOT MAKE MANUAL REVISIONS TO MASTER.

ISSUE NUMBER

ORIGINAL

Card Slot Accepts .054 [1.37] to .070 [1.78] Thick P.C. Board .330 [8.38] Card Slot .160 [4.07] Point of Contact -

INSULATOR MATERIAL: THERMOPLASTIC POLYESTER, UL 94V-0 CONTACT MATERIAL; COPPER, NICKEL, TIN ALLOY CA-725

CONTACT PLATING: GOLD ON THE MATING AREA, TIN-LEAD ON THE CONTACT TAILS, NICKEL UNDERPLATE

846/896 SERIES HIGH TEMP CARD EDGE CONNECTOR PART NUMBER: 896-038-521-101

YOUR CONNECTION TO QUALITY & SERVICE

**EDAC INC** TORONTO, ONTARIO CANADA