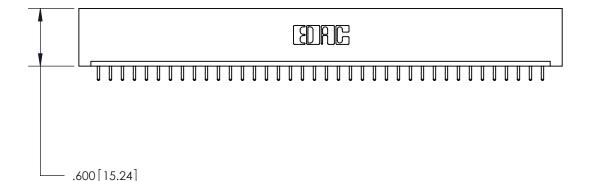

ISSUE NUMBER

ORIGINAL

Card Slot Accepts .054 [1.37] to .070 [1.78] Thick P.C. Board .330 [8.38] Card Slot .160 [4.07] Point of Contact -

INSULATOR MATERIAL: THERMOPLASTIC POLYESTER, UL 94V-0 CONTACT MATERIAL; COPPER, NICKEL, TIN ALLOY CA-725

CONTACT PLATING: GOLD ON THE MATING AREA, TIN-LEAD ON THE CONTACT TAILS, NICKEL UNDERPLATE

846/896 SERIES HIGH TEMP CARD EDGE CONNECTOR PART NUMBER: 896-038-521-101

YOUR CONNECTION TO QUALITY & SERVICE

**EDAC INC** TORONTO, ONTARIO CANADA