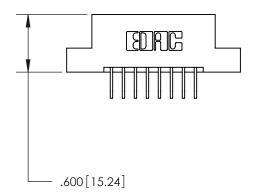

846/896 SERIES HIGH TEMP CARD EDGE CONNECTOR PART NUMBER: 896-016-558-202

YOUR CONNECTION TO QUALITY & SERVICE

**EDAC INC** TORONTO, ONTARIO CANADA

THESE DRAWINGS AND SPECIFICATIONS ARE THE PROPERTY OF EDAC INC.,AND SHALL NOT BE REPRODUCED, OR COPIED OR USED AS THE BASIS FOR THE MANUFACTURE OR SALE OF APPARATUS WITHOUT WRITTEN PERMISSION.