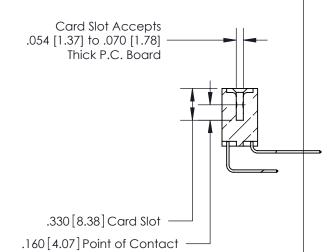

## 846/896 SERIES HIGH TEMP CARD EDGE CONNECTOR CONTACT CODE 555,556,558,559,560 DIMENSIONS

.150 [3.81]

YOUR CONNECTION TO QUALITY & SERVICE

**Contact Code 559** 

**EDAC INC** TORONTO, ONTARIO CANADA

THESE DRAWINGS AND SPECIFICATIONS ARE THE PROPERTY OF EDAC INC.,AND SHALL NOT BE REPRODUCED, OR COPIED OR USED AS THE BASIS FOR THE MANUFACTURE OR SALE OF APPARATUS WITHOUT WRITTEN PERMISSION.

**Contact Code 558** 