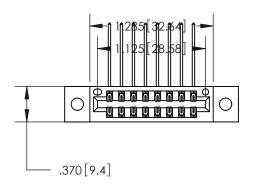

846/896 SERIES HIGH TEMP CARD EDGE CONNECTOR PART NUMBER: 896-016-558-202

YOUR CONNECTION TO QUALITY & SERVICE

**EDAC INC** TORONTO, ONTARIO CANADA

THESE DRAWINGS AND SPECIFICATIONS ARE THE PROPERTY OF EDAC INC.,AND SHALL NOT BE REPRODUCED, OR COPIED OR USED AS THE BASIS FOR THE MANUFACTURE OR SALE OF APPARATUS WITHOUT WRITTEN PERMISSION.

<u>Contact Dimensions:</u>
558-90 Degree Bend (Code 541 Contacts)
See Sheet 2 for Contact Code 555, 556, 558, 559, 560 Dimensions

THIS IS A C.A.D. GENERATED DRAWING DO NOT MAKE MANUAL REVISIONS TO MASTER.