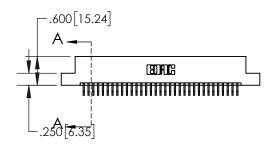

YOUR CONNECTION TO QUALITY & SERVICE

CONTACT MATERIAL; COPPER TIN ALLOY
CONTACT PLATING: GOLD ON THE MATING AREA, TIN PLATING
ON THE CONTACT TAILS, NICKEL UNDERPLATE

|   | .330[8.38]<br>CARD \$LOT |   |                             |  |  |  |  |
|---|--------------------------|---|-----------------------------|--|--|--|--|
|   |                          |   | 370[9.40]<br>SECTION A-A    |  |  |  |  |
| 1 |                          | X | .160[4.06] POINT OF CONTACT |  |  |  |  |