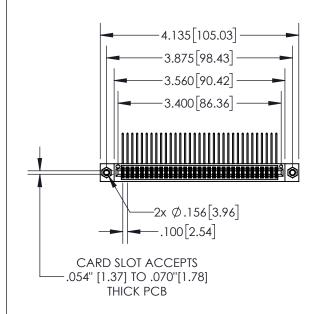

## **Contact Dimensions:**

559-90 Degree Bend (Code 541 Contacts) See Sheet 2 for Contact Code 555, 556, 558, 559, 560 Dimensions

INSULATOR MATERIAL: THERMOPLASTIC, UL 94V-0

845/895 SERIES HIGH TEMP CARD EDGE CONNE PART NUMBER: 895-066-559-207

- INSULATOR MATERIAL: THERMOPLASTIC POLYESTER, UL 94V-0 DAP MATERIAL AVAILABLE UPON REQUEST
- CONTACT MATERIAL; COPPER ALLOY

CONTACT PLATING: GOLD ON THE MATING AREA, TIN PLATING ON THE CONTACT TAILS, NICKEL UNDERPLATE