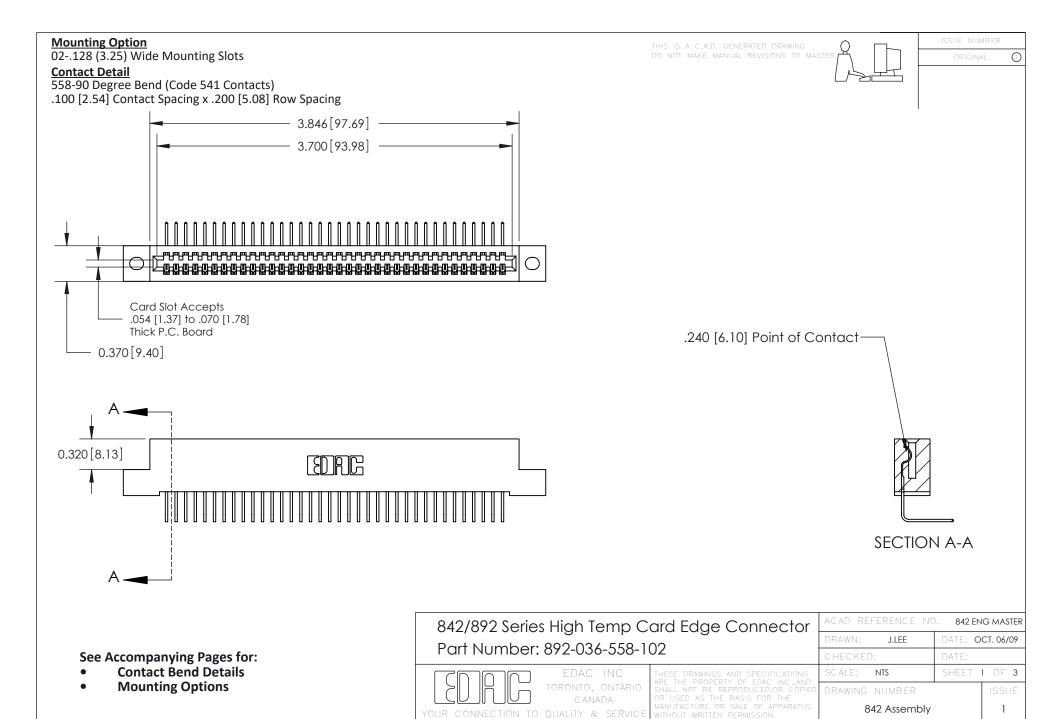

THIS IS A C.A.D. GENERATED DRAWING DO NOT MAKE MANUAL REVISIONS TO MASTER

ORIGINAL (1)



| 842/892 Series High Temp Card Edge Connector<br>Contact Bend Detail |                                                                                                 | ACAD REFERENCE NO. 842 ENG MASTER |             |                  |        |
|---------------------------------------------------------------------|-------------------------------------------------------------------------------------------------|-----------------------------------|-------------|------------------|--------|
|                                                                     |                                                                                                 | DRAWN:                            | J.LEE