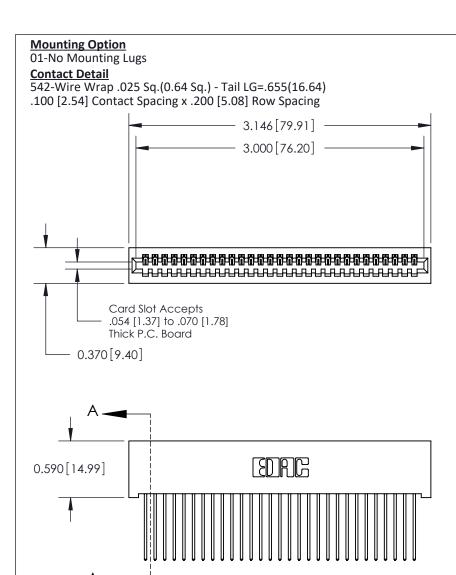

## **See Accompanying Pages for:**

- **Contact Bend Details**
- **Mounting Options**

THIS IS A C.A.D. GENERATED DRAWING DO NOT MAKE MANUAL REVISIONS TO MASTER

ORIGINAL (1)

| 842/892 Series High Temp Card Edge Connector<br>Contact Bend Detail |                                                                                                 | ACAD REFERENCE NO. 842 ENG MASTER |             |                  |        |
|---------------------------------------------------------------------|-------------------------------------------------------------------------------------------------|-----------------------------------|-------------|------------------|--------|
|                                                                     |                                                                                                 | DRAWN:                            | J.LEE       | DATE: OCT. 06/09 |        |
|                                                                     |                                                                                                 | CHECKED:                          |             | DATE:            |        |
| EDAC INC                                                            | THESE DRAWINGS AND SPECIFICATIONS ARE THE PROPERTY OF EDAC INCAND                               | SCALE:                            | NTS         | SHEET :          | 2 OF 3 |
| TORONTO, ONTARIO                                                    | SHALL NOT BE REPRODUCED,OR COPIED OR USED AS THE BASIS FOR THE MANUFACTURE OR SALE OF APPARATUS | DRAWING                           | NUMBER      |                  | ISSUE  |
| YOUR CONNECTION TO QUALITY & SERVICE                                |                                                                                                 | 8                                 | 42 Assembly |                  | 1      |