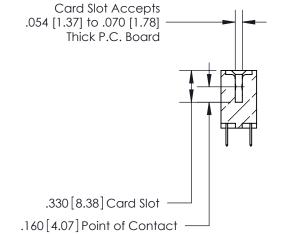

**Contact Code 560** 

INSULATOR MATERIAL: THERMOPLASTIC POLYESTER, UL 94V-0 CONTACT MATERIAL; COPPER, NICKEL, TIN ALLOY CA-725 CONTACT PLATING: GOLD ON THE MATING AREA, TIN-LEAD ON THE CONTACT TAILS, NICKEL UNDERPLATE

**Contact Code 558** 

## 846/896 SERIES HIGH TEMP CARD EDGE CONNECTOR CONTACT CODE 555,556,558,559,560 DIMENSIONS

.150 [3.81]

YOUR CONNECTION TO QUALITY & SERVICE

**Contact Code 559** 

**EDAC INC** TORONTO, ONTARIO CANADA

THESE DRAWINGS AND SPECIFICATIONS ARE THE PROPERTY OF EDAC INC.,AND SHALL NOT BE REPRODUCED, OR COPIED OR USED AS THE BASIS FOR THE MANUFACTURE OR SALE OF APPARATUS WITHOUT WRITTEN PERMISSION.