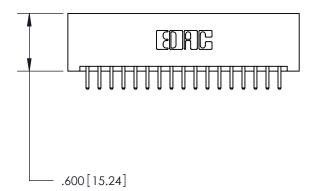

THIS IS A C.A.D. GENERATED DRAWING DO NOT MAKE MANUAL REVISIONS TO MASTER.

ISSUE NUMBER

.165[4.19]

.375 [9.54]

ORIGINAL

1

.060 [1.52] .125(3.18) to .210(5.33) **Outside Tails** .125(3.18) to .210(5.33) **Outside Tails** 