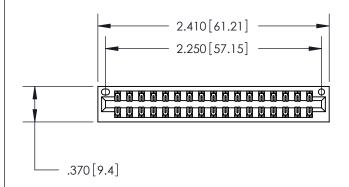

<u>Contact Dimensions:</u> 520-P.C. Tail .030x.018 (0.76x0.46) - Tail LG. = .175 (4.45) .125 (3.18) Contact Spacing x .250 (6.35) Row Spacing

THIS IS A C.A.D. GENERATED DRAWING DO NOT MAKE MANUAL REVISIONS TO MASTER.

INSULATOR MATERIAL: THERMOPLASTIC POLYESTER, UL 94V-0 CONTACT MATERIAL; COPPER, NICKEL, TIN ALLOY CA-725 CONTACT PLATING: GOLD ON THE MATING AREA, TIN-LEAD ON THE CONTACT TAILS, NICKEL UNDERPLATE

846/896 SERIES HIGH TEMP CARD EDGE CONNECTOR PART NUMBER: 846-034-520-201