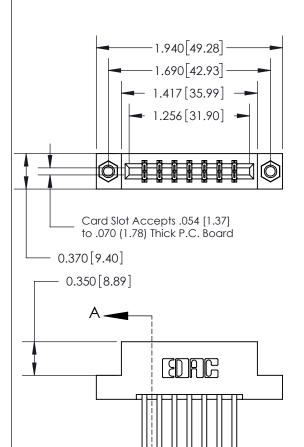

THIS IS A C.A.D. GENERATED DRAWING DO NOT MAKE MANUAL REVISIONS TO MASTER.

ISSUE NUMBER ORIGINAL

ACAD REFERENCE NO.

833 Series High Temp Card Edge Connector Part Number: 833-014-544-207

**EDAC INC** TORONTO, ONTARIO CANADA