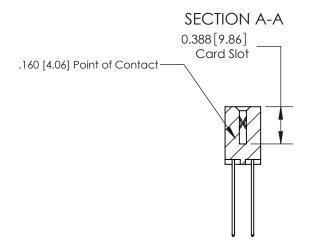

THIS IS A C.A.D. GENERATED DRAWING DO NOT MAKE MANUAL REVISIONS TO MASTER.

ISSUE NUMBER ORIGINAL

ACAD REFERENCE NO.

833 Series High Temp Card Edge Connector Part Number: 833-014-544-207

**EDAC INC** TORONTO, ONTARIO CANADA