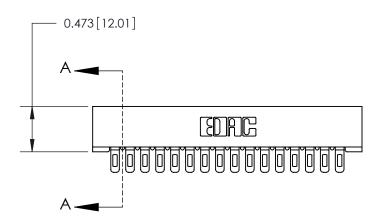

| SECTION A A<br>acad reference no. 807 eng master |                  |  |
|--------------------------------------------------|------------------|--|
| DRAWN: J.LEE                                     | DATE: AUG. 11/09 |  |
| CHECKED:                                         | DATE:            |  |
| SCALE: NTS                                       | SHEET 1 OF 2     |  |
| DRAWING NUMBER                                   | ISSUE            |  |
| 807 Assembly                                     | 1                |  |