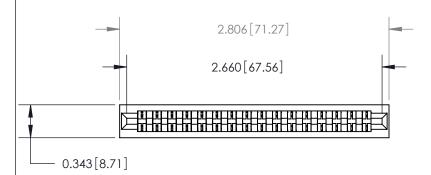

## **Contact Detail**

Wire Hole .089x.014(2.29x0.36) - Tail LG=.213(5.41) .156 [3.96] Contact Spacing x .200 [5.08] Row Spacing

.175 [4.45] Point of Contact (Measured from bottom of Card Slot)

**See Accompanying Page for:** 