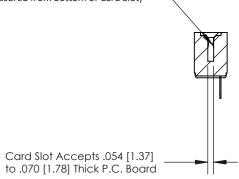

## **Contact Detail**

Wire Hole .089x.014(2.29x0.36) - Tail LG=.213(5.41) .156 [3.96] Contact Spacing x .200 [5.08] Row Spacing

.175 [4.45] Point of Contact (Measured from bottom of Card Slot)

**See Accompanying Page for:** 