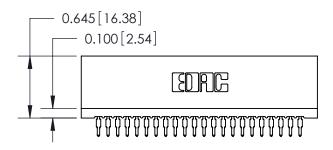

THIS IS A C.A.D. GENERATED DRAWING DO NOT MAKE MANUAL REVISIONS TO MASTER.

ISSUE NUMBER

ORIGINAL

Contact Information
520-P.C. Tail, Regular Point - Tail LG.=.190(4.83)
.100" (2.54mm) Contact Spacing x .200" (5.08mm) Row Spacing