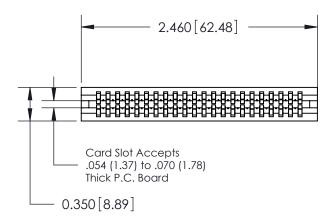

THIS IS A C.A.D. GENERATED DRAWING DO NOT MAKE MANUAL REVISIONS TO MASTER.

ISSUE NUMBER

ORIGINAL

Contact Information
520-P.C. Tail, Regular Point - Tail LG.=.190(4.83)
.100" (2.54mm) Contact Spacing x .200" (5.08mm) Row Spacing