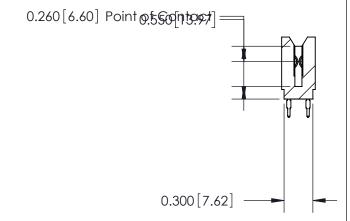

THIS IS A C.A.D. GENERATED DRAWING DO NOT MAKE MANUAL REVISIONS TO MASTER.

ISSUE NUMBER

ORIGINAL

Contact Information
520-P.C. Tail, Regular Point - Tail LG.=.190(4.83)
.100" (2.54mm) Contact Spacing x .200" (5.08mm) Row Spacing