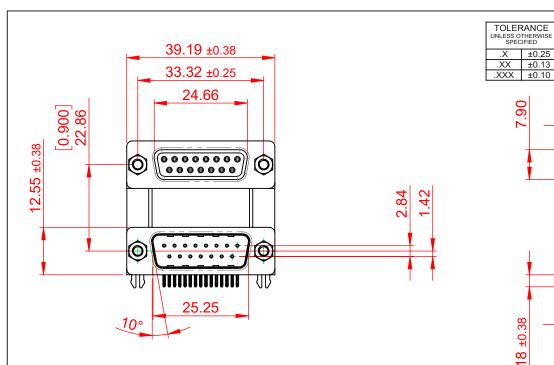

TOLERANCE UNLESS OTHERWISE SPECIFIED DO NOT MAKE MANUAL REVISIONS TO MASTER.

ISSUE NUMBER

50 80 80 1.385 2.77

COMPLIANT

## NOTES:

MATERIAL:

HOUSING: THERMOPLASTIC POLYESTER, UL94V-0, BLACK IN COLOUR SHELL: STEEL, NICKEL PLATED CONTACT: COPPER ALLOY, 30µ GOLD PLATING

OPERATING TEMPERATURE: -55°C ~ 85°C

|                                                                                                   |                                      |                                                                                                                                                                                                                |                                 | SW REFERENCE NO.: 664 ASSEMBLY |       |  |
|---------------------------------------------------------------------------------------------------|--------------------------------------|----------------------------------------------------------------------------------------------------------------------------------------------------------------------------------------------------------------|---------------------------------|--------------------------------|-------|--|
|                                                                                                   | 664 SERIES D-SUB (                   | DRAWN: C.B                                                                                                                                                                                                     | DATE: AUG. 01/2                 | 018                            |       |  |
|                                                                                                   |                                      |                                                                                                                                                                                                                | CHECKED:                        | DATE:                          |       |  |
| THIS SERIES FULLY CONFORMS TO<br>THE EUROPEAN UNION DIRECTIVES<br>2011/65/EU FOR RoHS COMPLIANCY. | EDAC INC                             | THESE DRAWINGS AND SPECIFICATIONS<br>ARE THE PROPERTY OF EDAC INC.,AND<br>SHALL NOT BE REPRODUCED,OR COPIED<br>OR USED AS THE BASIS FOR THE<br>MANUFACTURE OR SALE OF APPARATUS<br>WITHOUT WRITTEN PERMISSION. | SCALE: (IN C.A.D. 1:1)          | SHEET 1 OF                     | 1     |  |
|                                                                                                   | YOUR CONNECTION TO QUALITY & SERVICE |                                                                                                                                                                                                                | DRAWING NUMBER: 664-015-664-039 |                                | ISSUE |  |
|                                                                                                   |                                      |                                                                                                                                                                                                                | ART NUMBER: 664-015-664-039     |                                | 1     |  |