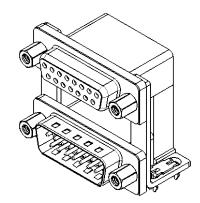

## NOTES:

MATERIAL:

HOUSING: THERMOPLASTIC POLYESTER, UL94V-0, BLACK IN COLOUR SHELL: STEEL, NICKEL PLATED CONTACT: COPPER ALLOY, 30µ GOLD PLATING

OPERATING TEMPERATURE: -55°C ~ 85°C

|                                                                                                   |                                      |                                                                                                                                                                                                                |                                 | SW REFERENCE NO.: 664 ASSEMBLY |       |  |
|---------------------------------------------------------------------------------------------------|--------------------------------------|----------------------------------------------------------------------------------------------------------------------------------------------------------------------------------------------------------------|---------------------------------|--------------------------------|-------|--|
|                                                                                                   | 664 SERIES D-SUB (                   | DRAWN: C.B                                                                                                                                                                                                     | DATE: AUG. 01/2                 | 018                            |       |  |
|                                                                                                   |                                      |                                                                                                                                                                                                                | CHECKED:                        | DATE:                          |       |  |
| THIS SERIES FULLY CONFORMS TO<br>THE EUROPEAN UNION DIRECTIVES<br>2011/65/EU FOR RoHS COMPLIANCY. | EDAC INC                             | THESE DRAWINGS AND SPECIFICATIONS<br>ARE THE PROPERTY OF EDAC INC.,AND<br>SHALL NOT BE REPRODUCED,OR COPIED<br>OR USED AS THE BASIS FOR THE<br>MANUFACTURE OR SALE OF APPARATUS<br>WITHOUT WRITTEN PERMISSION. | SCALE: (IN C.A.D. 1:1)          | SHEET 1 OF                     | 1     |  |
|                                                                                                   | YOUR CONNECTION TO QUALITY & SERVICE |                                                                                                                                                                                                                | DRAWING NUMBER: 664-015-664-039 |                                | ISSUE |  |
|                                                                                                   |                                      |                                                                                                                                                                                                                | ART NUMBER: 664-015-664-039     |                                | 1     |  |