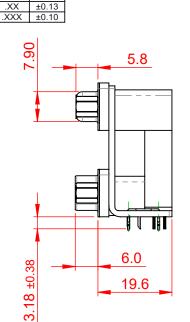

TOLERANCE UNLESS OTHERWISE SPECIFIED DO NOT MAKE MANUAL REVISIONS TO MASTER.

ISSUE NUMBER

50 80 80 1.385 2.77

COMPLIANT

## NOTES:

MATERIAL:

HOUSING: THERMOPLASTIC POLYESTER, UL94V-0, BLACK IN COLOUR SHELL: STEEL, NICKEL PLATED CONTACT: COPPER ALLOY, 30µ GOLD PLATING

OPERATING TEMPERATURE: -55°C ~ 85°C

|                                                                                                   |                                      |                                                                                                                                                                                                                |                                 | SW REFERENCE NO.: 664 ASSEMBLY |       |  |
|---------------------------------------------------------------------------------------------------|--------------------------------------|----------------------------------------------------------------------------------------------------------------------------------------------------------------------------------------------------------------|---------------------------------|--------------------------------|-------|--|
|                                                                                                   | 664 SERIES D-SUB (                   | DRAWN: C.B                                                                                                                                                                                                     | DATE: AUG. 01/2                 | 018                            |       |  |
|                                                                                                   |                                      |                                                                                                                                                                                                                | CHECKED:                        | DATE:                          |       |  |
| THIS SERIES FULLY CONFORMS TO<br>THE EUROPEAN UNION DIRECTIVES<br>2011/65/EU FOR RoHS COMPLIANCY. | EDAC INC                             | THESE DRAWINGS AND SPECIFICATIONS<br>ARE THE PROPERTY OF EDAC INC.,AND<br>SHALL NOT BE REPRODUCED,OR COPIED<br>OR USED AS THE BASIS FOR THE<br>MANUFACTURE OR SALE OF APPARATUS<br>WITHOUT WRITTEN PERMISSION. | SCALE: (IN C.A.D. 1:1)          | SHEET 1 OF                     | 1     |  |
|                                                                                                   | YOUR CONNECTION TO QUALITY & SERVICE |                                                                                                                                                                                                                | DRAWING NUMBER: 664-015-664-039 |                                | ISSUE |  |
|                                                                                                   |                                      |                                                                                                                                                                                                                | ART NUMBER: 664-015-664-039     |                                | 1     |  |