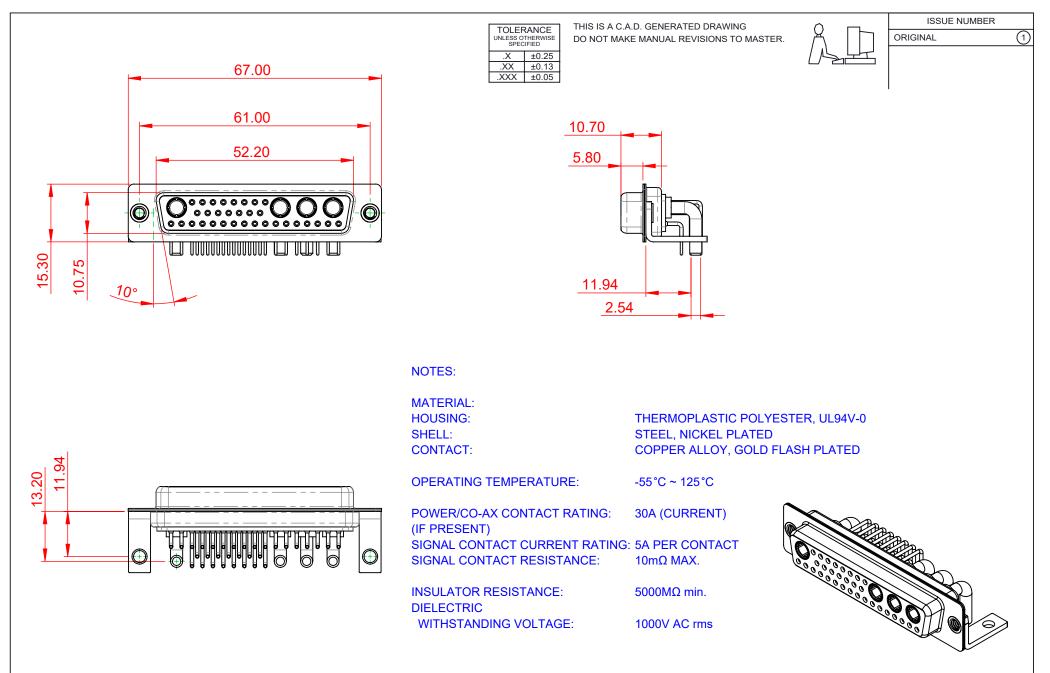

| COMBINATION D-SUB                    |                                                                                                                                                                                                                | SW REFERENCE NO.: 630 COMBO ASSEMBLY |                               |       |
|--------------------------------------|----------------------------------------------------------------------------------------------------------------------------------------------------------------------------------------------------------------|--------------------------------------|-------------------------------|-------|
|                                      |                                                                                                                                                                                                                | DRAWN: C.B                           | DATE: JAN. 01/20 <sup>-</sup> | 19    |
|                                      |                                                                                                                                                                                                                | CHECKED:                             | DATE:                         |       |
| EDAC INC                             | THESE DRAWINGS AND SPECIFICATIONS<br>ARE THE PROPERTY OF EDAC INC.,AND<br>SHALL NOT BE REPRODUCED,OR COPIED<br>OR USED AS THE BASIS FOR THE<br>MANUFACTURE OR SALE OF APPARATUS<br>WITHOUT WRITTEN PERMISSION. | SCALE: (IN C.A.D. 1:1)               | SHEET 1 OF                    | 2     |
| TORONTO, ONTARIO<br>CANADA           |                                                                                                                                                                                                                | DRAWING NUMBER: 630-36W4240-3NC      |                               | ISSUE |
| YOUR CONNECTION TO QUALITY & SERVICE |                                                                                                                                                                                                                | PART NUMBER: 630-36W4                | 1240-3NC                      | 1     |