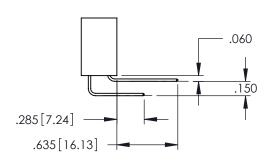

Contact Dimensions: 559-90 Degree Bend (Code 541 Contacts) See Sheet 2 for Contact Code 555, 556, 558, 559, 560 Dimensions

ISSUE NUMB

ORIGINAL

1

- INSULATOR MATERIAL: THERMOPLASTIC PBT BLACK, UL 94V-0
- CONTACT MATERIAL; COPPER TIN ALLOY
  CONTACT PLATING: GOLD ON THE MATING AREA, TIN PLATING ON THE CONTACT TAILS, NICKEL UNDERPLATE