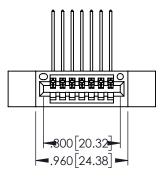

| 345/395 SERIES CARD EDGE CONNECTO | R |
|-----------------------------------|---|
| PART NUMBER: 395-007-559-112      |   |

EDNG

EDAC INC TORONTO, ONTARIO CANADA

YOUR CONNECTION TO QUALITY & SERVICE WITHOUT WRITTEN PERMISSION

|                                                      | ACAD REFERENCE NO. 345-ENG-MASTER |              |                 |           |  |
|------------------------------------------------------|-----------------------------------|--------------|-----------------|-----------|--|
|                                                      | DRAWN: I                          | R.STA.MONICA | DATE: <b>MA</b> | Y.16/2017 |  |
|                                                      | CHECKED                           | ):           | DATE:           |           |  |
| ICATIONS<br>INC.,AND<br>OR COPIED<br>THE<br>PPARATUS | SCALE:                            | 1:1          | SHEET 1         | OF 2      |  |
|                                                      | DRAWING                           | NUMBER       |                 | ISSUE     |  |
|                                                      | 34                                | 5-ENG-MASTER |                 | 1         |  |