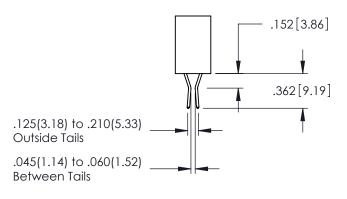

SECTION A-A

**Contact Code 558** 

Contact Code 559

Contact Code 560

INSULATOR MATERIAL: THERMOPLASTIC POLYESTER, UL 94V-0

DAP MATERIAL AVAILABLE UPON REQUEST

CONTACT MATERIAL; COPPER ALLOY CONTACT PLATING: GOLD ON THE MATING AREA, TIN PLATING ON THE CONTACT TAILS, NICKEL UNDERPLATE