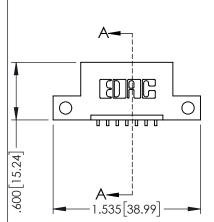

Contact Dimensions: 559-90 Degree Bend (Code 541 Contacts) See Sheet 2 for Contact Code 555, 556, 558, 559, 560 Dimensions

ISSUE NUMB

ORIGINAL

1

- INSULATOR MATERIAL: THERMOPLASTIC PBT BLACK, UL 94V-0
- CONTACT MATERIAL; COPPER TIN ALLOY
  CONTACT PLATING: GOLD ON THE MATING AREA, TIN PLATING ON THE CONTACT TAILS, NICKEL UNDERPLATE

SECTION A-A

**Contact Code 558** 

Contact Code 559

Contact Code 560

INSULATOR MATERIAL: THERMOPLASTIC POLYESTER, UL 94V-0

DAP MATERIAL AVAILABLE UPON REQUEST

CONTACT MATERIAL; COPPER ALLOY CONTACT PLATING: GOLD ON THE MATING AREA, TIN PLATING ON THE CONTACT TAILS, NICKEL UNDERPLATE

345/395 SERIES CARD EDGE CONNECTOR CONTACT CODE 555,556,558,559,560 DIMENSIONS

YOUR CONNECTION TO QUALITY & SERVICE

ACAD REFERENCE NO. 345-ENG-MASTER DATE:MAY.16/2017 DRAWN: R.STA.MONICA 1:1 SHEET 2 OF 2