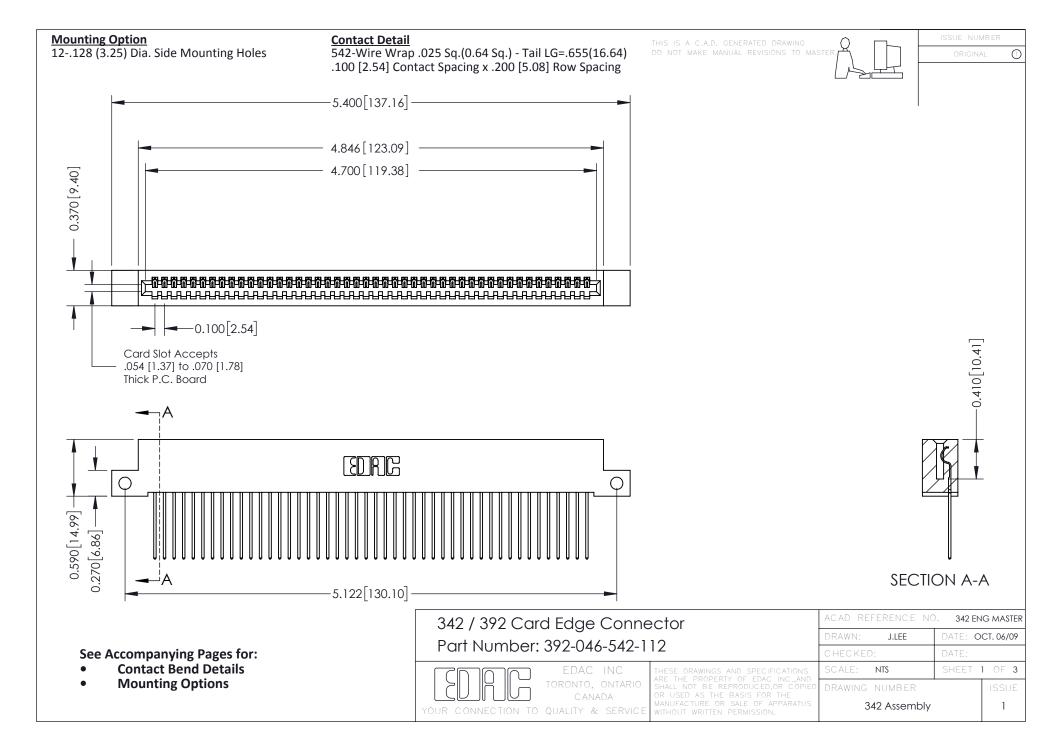

THIS IS A C.A.D. GENERATED DRAWING DO NOT MAKE MANUAL REVISIONS TO MASTER. ISSUE NUMBER

ORIGINAL

1



| 342 / 392 Series Card Edge Connector<br>Contact Bend Detail |                                                                                                                                                                                                  | ACAD REFERENCE NO. 342 ENG MASTER |             |                  |        |
|-------------------------------------------------------------|--------------------------------------------------------------------------------------------------------------------------------------------------------------------------------------------------|-----------------------------------|-------------|------------------|--------|
|