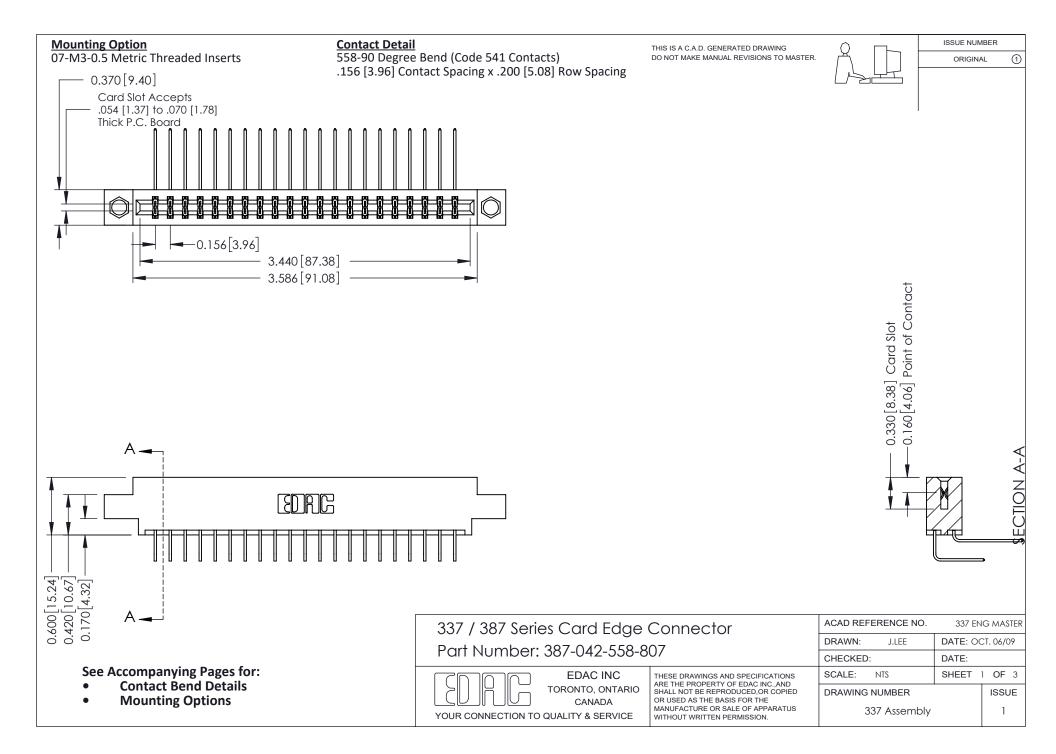

ISSUE NUMBER

ORIGINAL

1

| 337 / 387 Series Card Edge Connector<br>Contact Bend Detail           |                                                                                                                                                                                                  | ACAD REFERENCE NO. 337 E |                  | G MASTER      |
|-----------------------------------------------------------------------|--------------------------------------------------------------------------------------------------------------------------------------------------------------------------------------------------|--------------------------|------------------|---------------|
|                                                                       |                                                                                                                                                                                                  | DRAWN: J.LEE             | DATE: OCT. 06/09 |               |
|                                                                       |                                                                                                                                                                                                  | CHECKED:                 | CKED: DATE:      |               |
| EDAC INC TORONTO, ONTARIO CANADA YOUR CONNECTION TO QUALITY & SERVICE | THESE DRAWINGS AND SPECIFICATIONS ARE THE PROPERTY OF EDAC INC.,AND SHALL NOT BE REPRODUCED, OR COPIED OR USED AS THE BASIS FOR THE MANUFACTURE OR SALE OF APPARATUS WITHOUT WRITTEN PERMISSION. | SCALE: NTS               | SHEET            | 2 <b>OF</b> 3 |
|                                                                       |                                                                                                                                                                                                  | DRAWING NUMBER           |                  | ISSUE         |
|                                                                       |                                                                                                                                                                                                  | 337 Assembly             |                  | 1             |