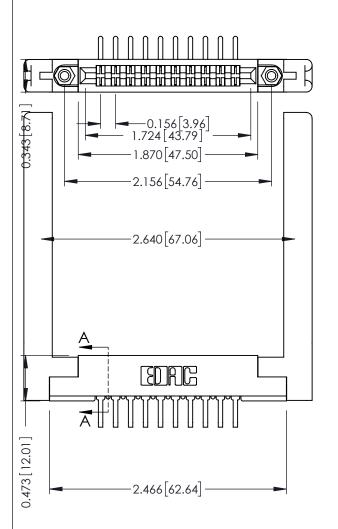

ISSUE NUMBER

SECTION A-A

ORIGINAL

307 / 357 Card Edge Connector Part Number: 357-010-458-168

YOUR CONNECTION TO QUALITY & SERVICE

**EDAC INC** TORONTO, ONTARIO CANADA

THESE DRAWINGS AND SPECIFICATIONS ARE THE PROPERTY OF EDAC INC.,AND SHALL NOT BE REPRODUCED, OR COPIED OR USED AS THE BASIS FOR THE MANUFACTURE OR SALE OF APPARATUS WITHOUT WRITTEN PERMISSION.

307 ENG MASTER

.175 [4.45] Point of Contact (FROM BTM OF SLOT)

Card Slot Accepts .054 [1.37] to .070 [1.78] Thick P.C. Board

ACAD REFERENCE NO.