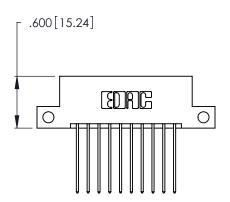

346/396 SERIES CARD EDGE CONNECTOR PART NUMBER: 346-020-541-212

**EDAC INC** TORONTO, ONTARIO CANADA

THESE DRAWINGS AND SPECIFICATIONS ARE THE PROPERTY OF EDAC INC., AND SHALL NOT BE REPRODUCED, OR COPIED OR USED AS THE BASIS FOR THE MANUFACTURE OR SALE OF APPARATUS WITHOUT WRITTEN PERMISSION.