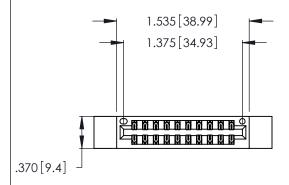

<u>Contact Dimensions:</u>
541-Wire Wrap .025 Sq. (0.64 Sq.) - Tail LG. =.750 (19.05)
.125 (3.18) Contact Spacing x .250 (6.35) Row Spacing

THIS IS A C.A.D. GENERATED DRAWING DO NOT MAKE MANUAL REVISIONS TO MASTER.

346/396 SERIES CARD EDGE CONNECTOR PART NUMBER: 346-020-541-212

**EDAC INC** TORONTO, ONTARIO CANADA

THESE DRAWINGS AND SPECIFICATIONS ARE THE PROPERTY OF EDAC INC., AND SHALL NOT BE REPRODUCED, OR COPIED OR USED AS THE BASIS FOR THE MANUFACTURE OR SALE OF APPARATUS WITHOUT WRITTEN PERMISSION.