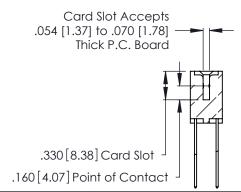

THIS IS A C.A.D. GENERATED DRAWING DO NOT MAKE MANUAL REVISIONS TO MASTER.

ISSUE NUMBER

ORIGINAL

1

**Contact Code 555** 

Contact Code 556

**Contact Code 558** 

**Contact Code 559** 

Contact Code 560

INSULATOR MATERIAL: THERMOPLASTIC POLYESTER, UL 94V-0 CONTACT MATERIAL; COPPER, NICKEL, TIN ALLOY CA-725 CONTACT PLATING: GOLD ON THE MATING AREA, TIN-LEAD

ON THE CONTACT TAILS, NICKEL UNDERPLATE

346/396 SERIES CARD EDGE CONNECTOR CONTACT CODE 555,556,558,559,560 DIMENSIONS

YOUR CONNECTION TO QUALITY & SERVICE

**EDAC INC** TORONTO, ONTARIO CANADA

THESE DRAWINGS AND SPECIFICATIONS ARE THE PROPERTY OF EDAC INC.,AND SHALL NOT BE REPRODUCED, OR COPIED OR USED AS THE BASIS FOR THE MANUFACTURE OR SALE OF APPARATUS WITHOUT WRITTEN PERMISSION.