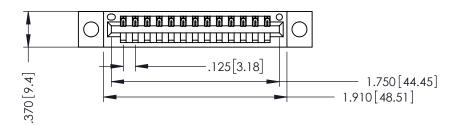

346/396 SERIES CARD EDGE CONNECTOR PART NUMBER: 346-013-520-604

YOUR CONNECTION TO QUALITY & SERVICE

**EDAC INC** TORONTO, ONTARIO CANADA

THESE DRAWINGS AND SPECIFICATIONS ARE THE PROPERTY OF EDAC INC.,AND SHALL NOT BE REPRODUCED,OR COPIED OR USED AS THE BASIS FOR THE MANUFACTURE OR SALE OF APPARATUS WITHOUT WRITTEN PERMISSION.

THIS IS A C.A.D. GENERATED DRAWING DO NOT MAKE MANUAL REVISIONS TO MASTER.

ISSUE NUMBER

ORIGINAL

1

INSULATOR MATERIAL: THERMOPLASTIC POLYESTER, UL 94V-0 CONTACT MATERIAL; COPPER, NICKEL, TIN ALLOY CA-725 CONTACT PLATING: GOLD ON THE MATING AREA, TIN-LEAD ON THE CONTACT TAILS, NICKEL UNDERPLATE