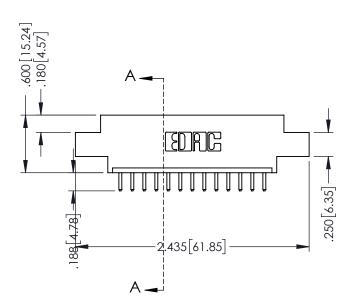

## 346/396 SERIES CARD EDGE CONNECTOR CONTACT CODE 555,556,558,559,560 DIMENSIONS

YOUR CONNECTION TO QUALITY & SERVICE

**EDAC INC** TORONTO, ONTARIO CANADA

THESE DRAWINGS AND SPECIFICATIONS ARE THE PROPERTY OF EDAC INC.,AND SHALL NOT BE REPRODUCED, OR COPIED OR USED AS THE BASIS FOR THE MANUFACTURE OR SALE OF APPARATUS WITHOUT WRITTEN PERMISSION.

## **Contact Code 555**

## **Contact Code 556**

INSULATOR MATERIAL: THERMOPLASTIC POLYESTER, UL 94V-0 CONTACT MATERIAL; COPPER, NICKEL, TIN ALLOY CA-725 CONTACT PLATING: GOLD ON THE MATING AREA, TIN-LEAD

ON THE CONTACT TAILS, NICKEL UNDERPLATE