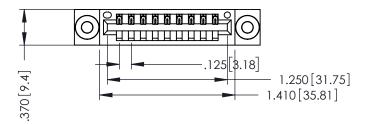

346/396 SERIES CARD EDGE CONNECTOR PART NUMBER: 346-009-540-603

YOUR CONNECTION TO QUALITY & SERVICE

**EDAC INC** TORONTO, ONTARIO CANADA

THESE DRAWINGS AND SPECIFICATIONS ARE THE PROPERTY OF EDAC INC.,AND SHALL NOT BE REPRODUCED,OR COPIED OR USED AS THE BASIS FOR THE MANUFACTURE OR SALE OF APPARATUS WITHOUT WRITTEN PERMISSION.

THIS IS A C.A.D. GENERATED DRAWING DO NOT MAKE MANUAL REVISIONS TO MASTER.

ISSUE NUMBER

ORIGINAL

1

INSULATOR MATERIAL: THERMOPLASTIC POLYESTER, UL 94V-0 CONTACT MATERIAL; COPPER, NICKEL, TIN ALLOY CA-725 CONTACT PLATING: GOLD ON THE MATING AREA, TIN-LEAD ON THE CONTACT TAILS, NICKEL UNDERPLATE