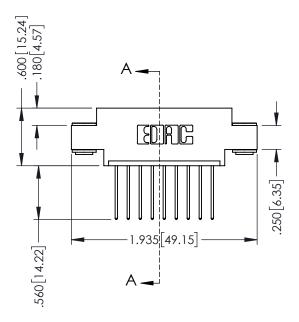

## 346/396 SERIES CARD EDGE CONNECTOR CONTACT CODE 555,556,558,559,560 DIMENSIONS

YOUR CONNECTION TO QUALITY & SERVICE

**EDAC INC** TORONTO, ONTARIO CANADA

THESE DRAWINGS AND SPECIFICATIONS ARE THE PROPERTY OF EDAC INC.,AND SHALL NOT BE REPRODUCED, OR COPIED OR USED AS THE BASIS FOR THE MANUFACTURE OR SALE OF APPARATUS WITHOUT WRITTEN PERMISSION.

## **Contact Code 555**

## **Contact Code 556**

INSULATOR MATERIAL: THERMOPLASTIC POLYESTER, UL 94V-0 CONTACT MATERIAL; COPPER, NICKEL, TIN ALLOY CA-725 CONTACT PLATING: GOLD ON THE MATING AREA, TIN-LEAD

ON THE CONTACT TAILS, NICKEL UNDERPLATE