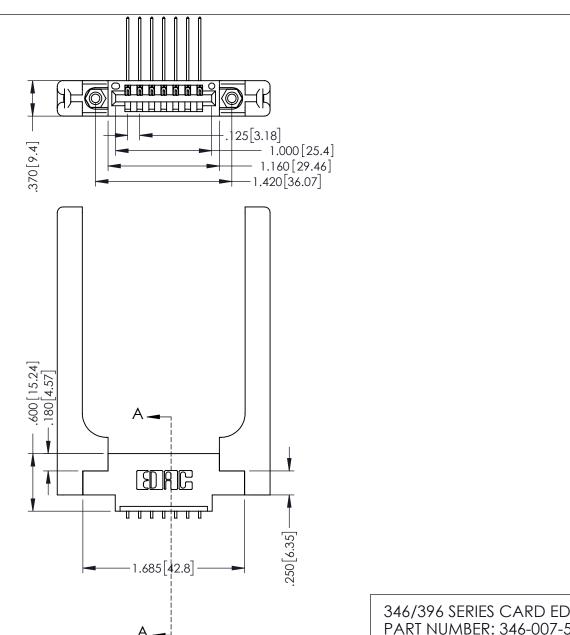

1

Slot Depth Point of Contact .330[8.38] .160[4.06] **SECTION A-A** 

346/396 SERIES CARD EDGE CONNECTOR PART NUMBER: 346-007-559-658

YOUR CONNECTION TO QUALITY & SERVICE

| ACAD REFERENCE NO. 346-ENG-MASTER |                  |
|-----------------------------------|------------------|
| DRAWN: J.LEE                      | DATE: APR. 22/09 |
| CHECKED:                          | DATE:            |
| SCALE: 1:1                        | SHEET 1 OF 2     |
| DRAWING NUMBER ISSUE              |                  |
| 0.44 = 1.40 0.7==                 |                  |