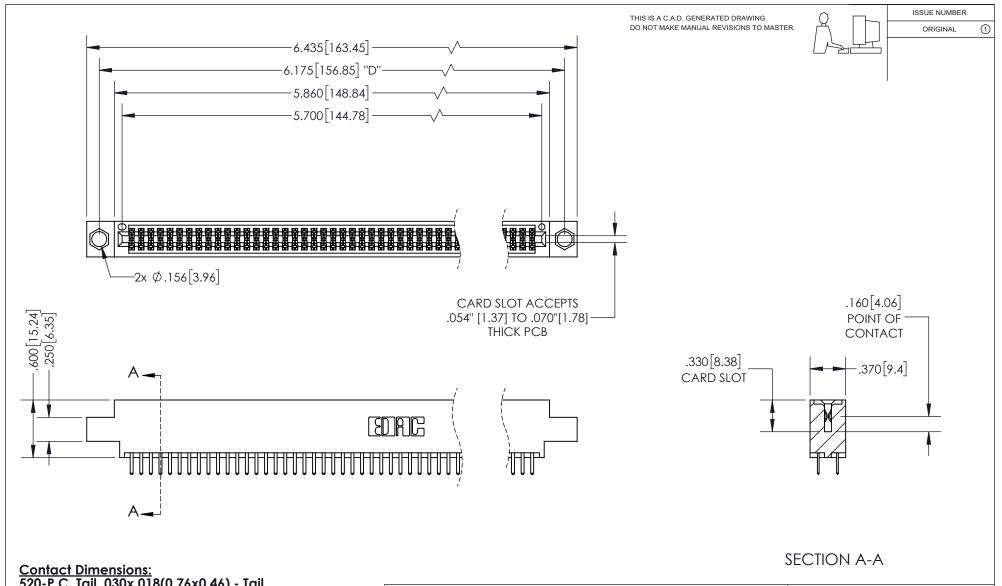

<u>Contact Dimensions:</u> 520-P.C. Tail .030x.018(0.76x0.46) - Tail LG=.175(4.45) .100 (2.54) Contact Spacing x .200 (5.08) Row Spacing

INSULATOR MATERIAL: THERMOPLASTIC PBT, UL 94V-0 CONTACT MATERIAL; COPPER TIN ALLOY CONTACT PLATING: GOLD ON THE MATING AREA, TIN PLATING ON THE CONTACT TAILS, NICKEL UNDERPLATE

## 345/395 SERIES CARD EDGE CONNECTOR PART NUMBER: 345-112-520-804

YOUR CONNECTION TO QUALITY & SERVICE

**EDAC INC** TORONTO, ONTARIO CANADA

THESE DRAWINGS AND SPECIFICATIONS ARE THE PROPERTY OF EDAC INC.,AND SHALL NOT BE REPRODUCED, OR COPIED OR USED AS THE BASIS FOR THE MANUFACTURE OR SALE OF APPARATUS WITHOUT WRITTEN PERMISSION.