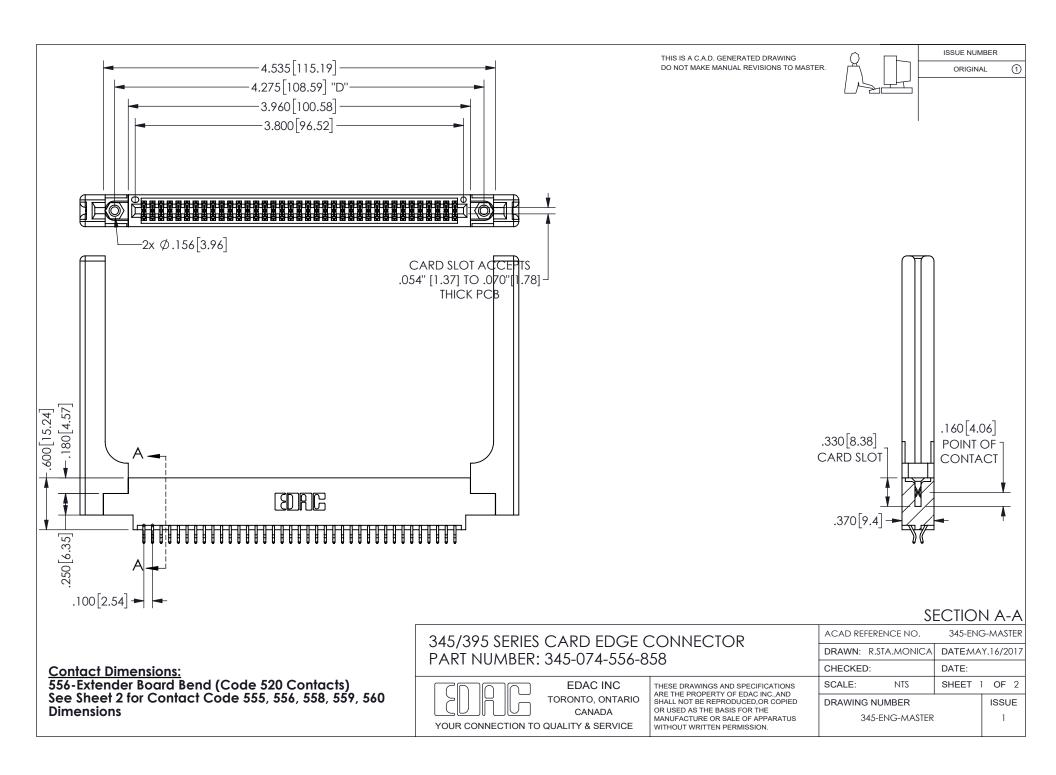

ISSUE NUMBER ORIGINAL

1

**Contact Code 558** 

Contact Code 559

Contact Code 560

INSULATOR MATERIAL: THERMOPLASTIC POLYESTER, UL 94V-0 DAP MATERIAL AVAILABLE UPON REQUEST

CONTACT MATERIAL; COPPER ALLOY

CONTACT PLATING: GOLD ON THE MATING AREA, TIN PLATING ON THE CONTACT TAILS, NICKEL UNDERPLATE

## 345/395 SERIES CARD EDGE CONNECTOR CONTACT CODE 555,556,558,559,560 DIMENSIONS

YOUR CONNECTION TO QUALITY & SERVICE

**EDAC INC** TORONTO, ONTARIO CANADA

THESE DRAWINGS AND SPECIFICATIONS ARE THE PROPERTY OF EDAC INC.,AND SHALL NOT BE REPRODUCED, OR COPIED OR USED AS THE BASIS FOR THE MANUFACTURE OR SALE OF APPARATUS WITHOUT WRITTEN PERMISSION.