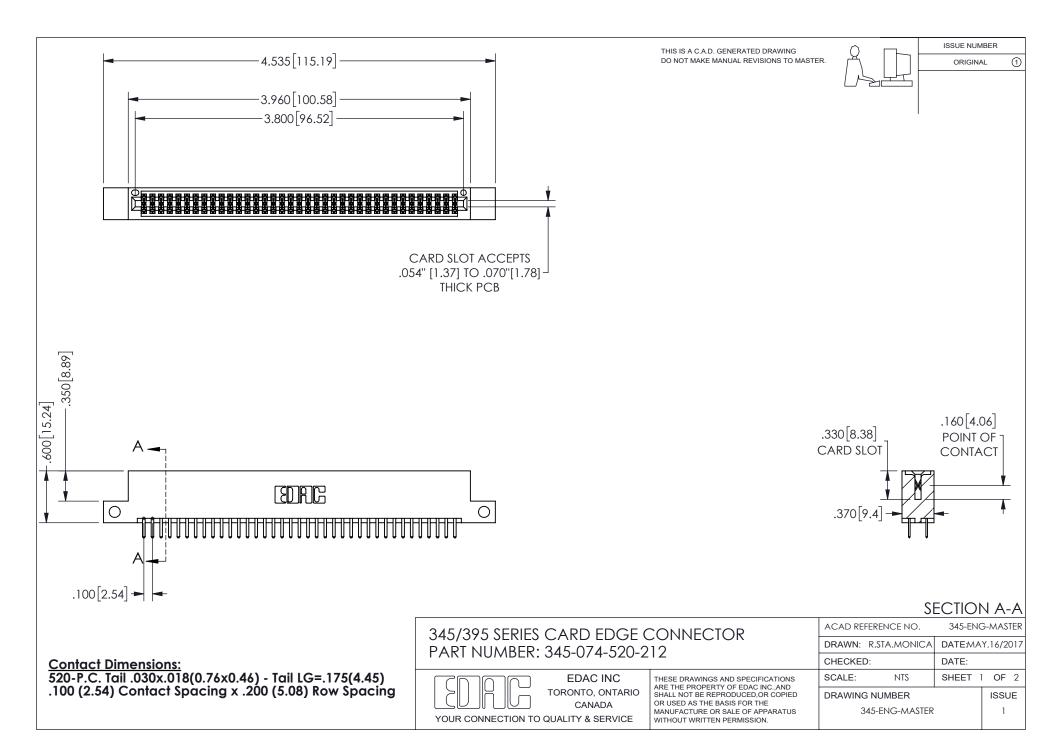

## 345/395 SERIES CARD EDGE CONNECTOR CONTACT CODE 555,556,558,559,560 DIMENSIONS

YOUR CONNECTION TO QUALITY & SERVICE

**EDAC INC** TORONTO, ONTARIO CANADA

THESE DRAWINGS AND SPECIFICATIONS ARE THE PROPERTY OF EDAC INC.,AND SHALL NOT BE REPRODUCED, OR COPIED OR USED AS THE BASIS FOR THE MANUFACTURE OR SALE OF APPARATUS WITHOUT WRITTEN PERMISSION.

| ACAD REFERENCE NO.  | 345-ENG-MASTER   |
|---------------------|------------------|
| DRAWN: R.STA.MONICA | DATE:MAY.16/2017 |
| CHECKED:            | DATE:            |
| SCALE: 1:1          | SHEET 2 OF 2     |
| DRAWING NUMBER      | ISSUE            |
| 345-ENG-MASTER      | 1                |