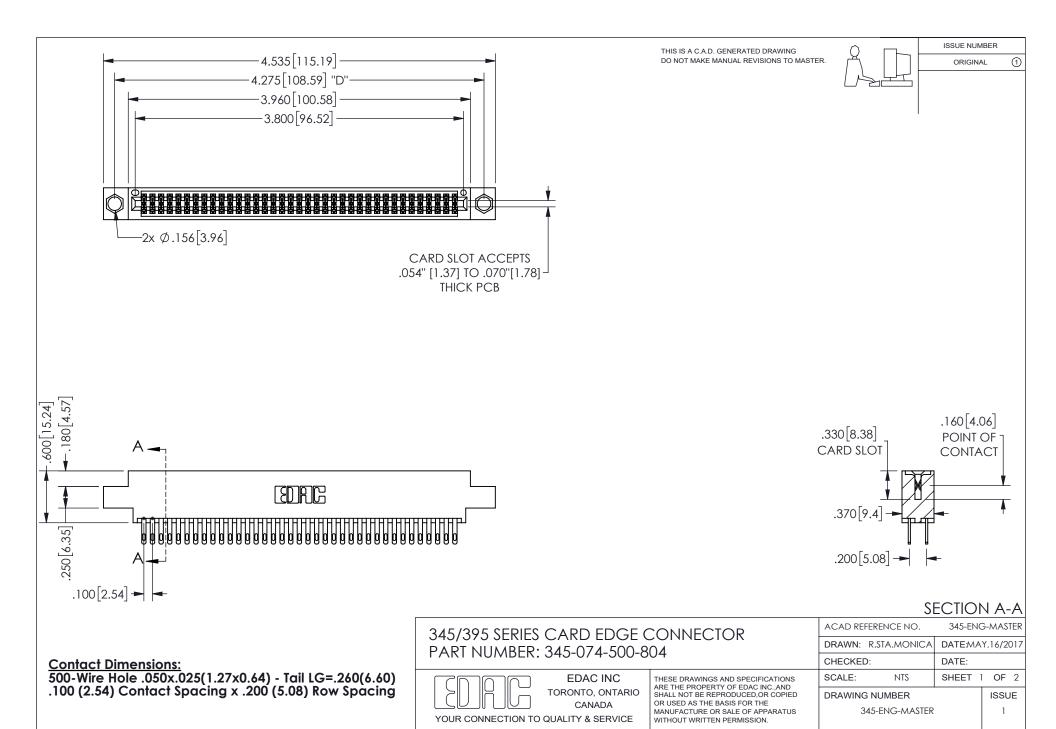

ISSUE NUMBER ORIGINAL

1

**Contact Code 558** 

Contact Code 559

Contact Code 560

INSULATOR MATERIAL: THERMOPLASTIC POLYESTER, UL 94V-0 DAP MATERIAL AVAILABLE UPON REQUEST

CONTACT MATERIAL; COPPER ALLOY

CONTACT PLATING: GOLD ON THE MATING AREA, TIN PLATING ON THE CONTACT TAILS, NICKEL UNDERPLATE

## 345/395 SERIES CARD EDGE CONNECTOR CONTACT CODE 555,556,558,559,560 DIMENSIONS

YOUR CONNECTION TO QUALITY & SERVICE

**EDAC INC** TORONTO, ONTARIO CANADA

THESE DRAWINGS AND SPECIFICATIONS ARE THE PROPERTY OF EDAC INC.,AND SHALL NOT BE REPRODUCED, OR COPIED OR USED AS THE BASIS FOR THE MANUFACTURE OR SALE OF APPARATUS WITHOUT WRITTEN PERMISSION.

| ACAD REFERENCE NO.  | 345-ENG-MASTER   |
|---------------------|------------------|
| DRAWN: R.STA.MONICA | DATE:MAY.16/2017 |
| CHECKED:            | DATE:            |
| SCALE: 1:1          | SHEET 2 OF 2     |
| DRAWING NUMBER      | ISSUE            |
| 345-ENG-MASTER      | 1                |