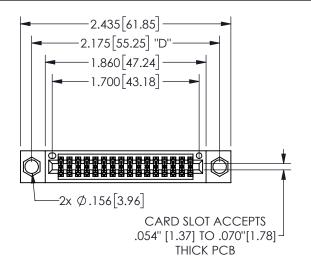

345/395 SERIES CARD EDGE CONNECTOR PART NUMBER: 345-032-540-804

YOUR CONNECTION TO QUALITY & SERVICE

**EDAC INC** TORONTO, ONTARIO CANADA

THESE DRAWINGS AND SPECIFICATIONS ARE THE PROPERTY OF EDAC INC.,AND SHALL NOT BE REPRODUCED,OR COPIED OR USED AS THE BASIS FOR THE MANUFACTURE OR SALE OF APPARATUS WITHOUT WRITTEN PERMISSION.