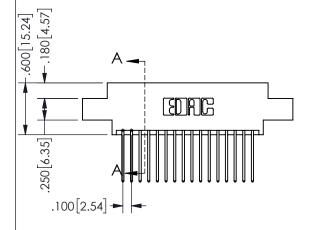

THIS IS A C.A.D. GENERATED DRAWING DO NOT MAKE MANUAL REVISIONS TO MASTER.

ISSUE NUMBER

ORIGINAL

1

<u>Contact Dimensions:</u>
540-Wire Wrap .025 Sq.(0.64 Sq.) - Tail LG=.560(14.22)
.100 (2.54) Contact Spacing x .200 (5.08) Row Spacing

345/395 SERIES CARD EDGE CONNECTOR PART NUMBER: 345-032-540-804

YOUR CONNECTION TO QUALITY & SERVICE

**EDAC INC** TORONTO, ONTARIO CANADA

THESE DRAWINGS AND SPECIFICATIONS ARE THE PROPERTY OF EDAC INC.,AND SHALL NOT BE REPRODUCED,OR COPIED OR USED AS THE BASIS FOR THE MANUFACTURE OR SALE OF APPARATUS WITHOUT WRITTEN PERMISSION.