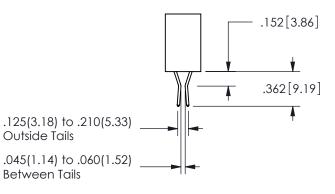

## <u>Contact Dimensions:</u> 500-Wire Hole .050x.025(1.27x0.64) - Tail LG=.260(6.60) .100 (2.54) Contact Spacing x .200 (5.08) Row Spacing

345/395 SERIES CARD EDGE CONNECTOR PART NUMBER: 345-022-500-804