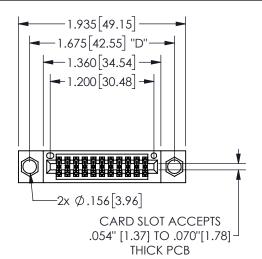

## <u>Contact Dimensions:</u> 500-Wire Hole .050x.025(1.27x0.64) - Tail LG=.260(6.60) .100 (2.54) Contact Spacing x .200 (5.08) Row Spacing

345/395 SERIES CARD EDGE CONNECTOR PART NUMBER: 345-022-500-804

YOUR CONNECTION TO QUALITY & SERVICE

**EDAC INC** TORONTO, ONTARIO CANADA

THESE DRAWINGS AND SPECIFICATIONS ARE THE PROPERTY OF EDAC INC.,AND SHALL NOT BE REPRODUCED, OR COPIED OR USED AS THE BASIS FOR THE MANUFACTURE OR SALE OF APPARATUS WITHOUT WRITTEN PERMISSION.

| 3LCTION A-A         |               |                  |       |
|---------------------|---------------|------------------|-------|
| ACAD REFERENCE NO.  |               | 345-ENG-MASTER   |       |
| DRAWN: R.STA.MONICA |               | DATE:MAY.16/2017 |       |
| CHECKED:            |               | DATE:            |       |
| SCALE:              | NTS           | SHEET            | OF 2  |
| DRAWING             | NUMBER        |                  | ISSUE |
| ] 3                 | 45-ENG-MASTER |                  | 1     |