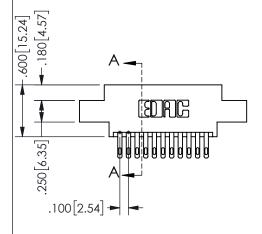

## <u>Contact Dimensions:</u> 500-Wire Hole .050x.025(1.27x0.64) - Tail LG=.260(6.60) .100 (2.54) Contact Spacing x .200 (5.08) Row Spacing

345/395 SERIES CARD EDGE CONNECTOR PART NUMBER: 345-022-500-804

YOUR CONNECTION TO QUALITY & SERVICE

**EDAC INC** TORONTO, ONTARIO CANADA

THESE DRAWINGS AND SPECIFICATIONS ARE THE PROPERTY OF EDAC INC.,AND SHALL NOT BE REPRODUCED, OR COPIED OR USED AS THE BASIS FOR THE MANUFACTURE OR SALE OF APPARATUS WITHOUT WRITTEN PERMISSION.