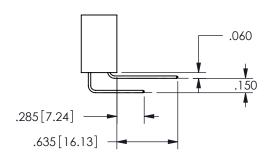

SECTION A\_A

.160 4.06 .330[8.38] POINT OF CARD SLOT CONTACT .370 9.4 .200 5.08

ORIGINAL 1

ISSUE NUMBER

**Contact Code 558** 

Contact Code 559

**Contact Code 560** 

INSULATOR MATERIAL: THERMOPLASTIC POLYESTER, UL 94V-0

DAP MATERIAL AVAILABLE UPON REQUEST

CONTACT MATERIAL; COPPER ALLOY

CONTACT PLATING: GOLD ON THE MATING AREA, TIN PLATING ON THE CONTACT TAILS, NICKEL UNDERPLATE

## 345/395 SERIES CARD EDGE CONNECTOR CONTACT CODE 555,556,558,559,560 DIMENSIONS

YOUR CONNECTION TO QUALITY & SERVICE

**EDAC INC** TORONTO, ONTARIO CANADA

THESE DRAWINGS AND SPECIFICATIONS ARE THE PROPERTY OF EDAC INC.,AND SHALL NOT BE REPRODUCED, OR COPIED OR USED AS THE BASIS FOR THE MANUFACTURE OR SALE OF APPARATUS WITHOUT WRITTEN PERMISSION.

|  | ACAD REFERENCE NO.  | 345-ENG-MASTER   |  |  |
|--|---------------------|------------------|--|--|
|  | DRAWN: R.STA.MONICA | DATE:MAY.16/2017 |  |  |
|  | CHECKED:            | DATE:            |  |  |
|  | SCALE: 1:1          | SHEET 2 OF 2     |  |  |
|  | DRAWING NUMBER      | ISSUE            |  |  |
|  | 345-ENG-MASTER      | 1                |  |  |