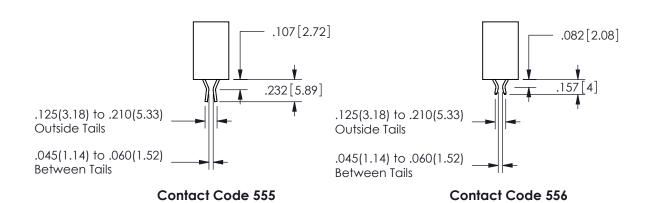

SECTION A\_A

.160 4.06 .330[8.38] POINT OF CARD SLOT CONTACT .370 9.4 .200 5.08

ORIGINAL 1

ISSUE NUMBER

**Contact Code 558** 

Contact Code 559

**Contact Code 560** 

INSULATOR MATERIAL: THERMOPLASTIC POLYESTER, UL 94V-0

DAP MATERIAL AVAILABLE UPON REQUEST

CONTACT MATERIAL; COPPER ALLOY

CONTACT PLATING: GOLD ON THE MATING AREA, TIN PLATING ON THE CONTACT TAILS, NICKEL UNDERPLATE

## 345/395 SERIES CARD EDGE CONNECTOR CONTACT CODE 555,556,558,559,560 DIMENSIONS

YOUR CONNECTION TO QUALITY & SERVICE

**EDAC INC** TORONTO, ONTARIO CANADA

THESE DRAWINGS AND SPECIFICATIONS ARE THE PROPERTY OF EDAC INC.,AND SHALL NOT BE REPRODUCED, OR COPIED OR USED AS THE BASIS FOR THE MANUFACTURE OR SALE OF APPARATUS WITHOUT WRITTEN PERMISSION.