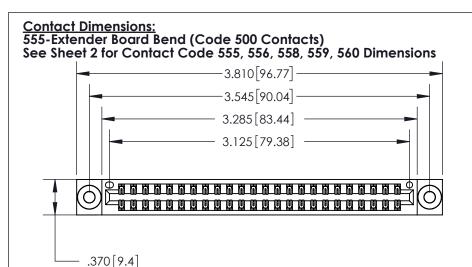

THIS IS A C.A.D. GENERATED DRAWING DO NOT MAKE MANUAL REVISIONS TO MASTER.

ISSUE NUMBER ORIGINAL

INSULATOR MATERIAL: THERMOPLASTIC POLYESTER, UL 94V-0 CONTACT MATERIAL; COPPER, NICKEL, TIN ALLOY CA-725

CONTACT PLATING: GOLD ON THE MATING AREA, TIN-LEAD

ON THE CONTACT TAILS, NICKEL UNDERPLATE

846/896 SERIES HIGH TEMP CARD EDGE CONNECTOR PART NUMBER: 896-048-555-803

YOUR CONNECTION TO QUALITY & SERVICE

**EDAC INC** TORONTO, ONTARIO CANADA

THESE DRAWINGS AND SPECIFICATIONS ARE THE PROPERTY OF EDAC INC.,AND SHALL NOT BE REPRODUCED, OR COPIED OR USED AS THE BASIS FOR THE MANUFACTURE OR SALE OF APPARATUS WITHOUT WRITTEN PERMISSION.

| ACAD REFERENCE NO. | 846-ENG-MASTER   |
|--------------------|------------------|
| DRAWN: J.LEE       | DATE: APR. 22/09 |
| CHECKED:           | DATE:            |
| SCALE: 1:1         | SHEET 1 OF 2     |
| DRAWING NUMBER     | ISSUE            |
| 846-ENG-MASTE      | R 1              |