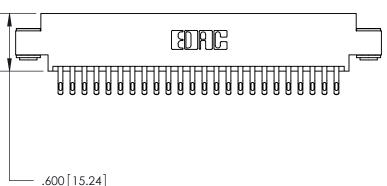

Card Slot Accepts .054 [1.37] to .070 [1.78] Thick P.C. Board

.330 [8.38] Card Slot .160 [4.07] Point of Contact -

THIS IS A C.A.D. GENERATED DRAWING DO NOT MAKE MANUAL REVISIONS TO MASTER.

ISSUE NUMBER

.165[4.19]

.375 [9.54]

ORIGINAL

1

.060 [1.52] .125(3.18) to .210(5.33) **Outside Tails** .125(3.18) to .210(5.33) **Outside Tails** 

**Contact Code 560** 

INSULATOR MATERIAL: THERMOPLASTIC POLYESTER, UL 94V-0 CONTACT MATERIAL; COPPER, NICKEL, TIN ALLOY CA-725 CONTACT PLATING: GOLD ON THE MATING AREA, TIN-LEAD ON THE CONTACT TAILS, NICKEL UNDERPLATE

**Contact Code 558** 

## 846/896 SERIES HIGH TEMP CARD EDGE CONNECTOR CONTACT CODE 555,556,558,559,560 DIMENSIONS

.150 [3.81]

YOUR CONNECTION TO QUALITY & SERVICE

**Contact Code 559** 

**EDAC INC** TORONTO, ONTARIO CANADA

THESE DRAWINGS AND SPECIFICATIONS ARE THE PROPERTY OF EDAC INC.,AND SHALL NOT BE REPRODUCED, OR COPIED OR USED AS THE BASIS FOR THE MANUFACTURE OR SALE OF APPARATUS WITHOUT WRITTEN PERMISSION.

| ACAD REFERENCE NO. | 846-ENG-MASTER   |
|--------------------|------------------|
| DRAWN: J.LEE       | DATE: APR. 22/09 |
| CHECKED:           | DATE:            |
| SCALE: 1:1         | SHEET 2 OF 2     |
| DRAWING NUMBER     | ISSUE            |
| 846-ENG-MASTER     | 1                |