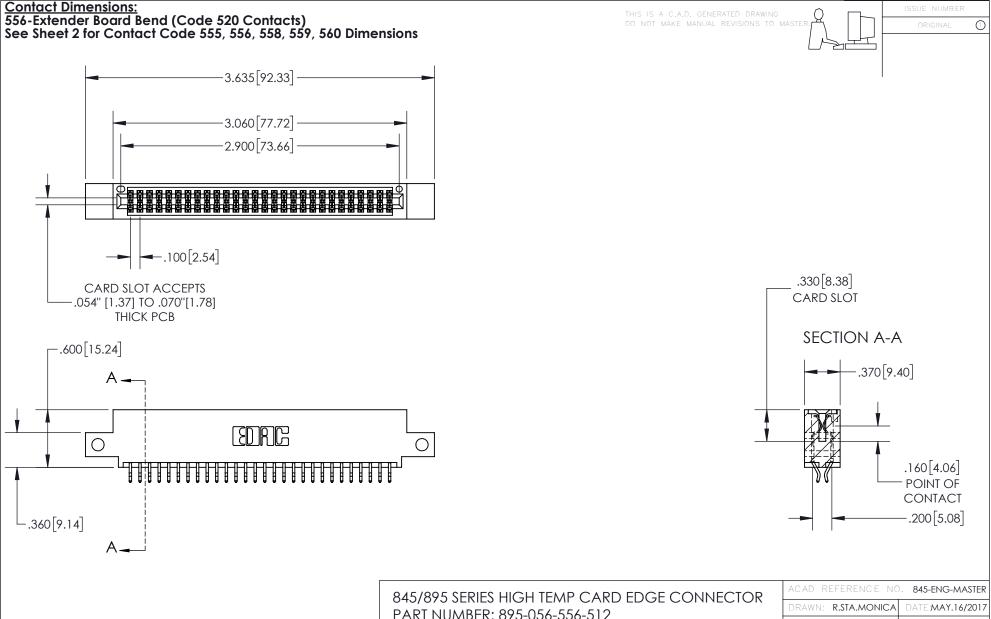

- INSULATOR MATERIAL: THERMOPLASTIC, UL 94V-0
- CONTACT MATERIAL; COPPER TIN ALLOY CONTACT PLATING: GOLD ON THE MATING AREA, TIN PLATING ON THE CONTACT TAILS, NICKEL UNDERPLATE

PART NUMBER: 895-056-556-512

## 845/895 SERIES HIGH TEMP CARD EDGE CONNECTOR CONTACT CODE 555,556,558,559,560 DIMENSIONS

YOUR CONNECTION TO QUALITY & SERVICE

|   | ACAD REFERENCE NO   | . 845-ENG-MASTER |
|---|---------------------|------------------|
|   | DRAWN: R.STA.MONICA | DATE:MAY.16/2017 |
|   | CHECKED:            | DATE:            |
|   | SCALE: 1:1          | SHEET 2 OF 2     |
| D | DRAWING NUMBER      | ISSUE            |