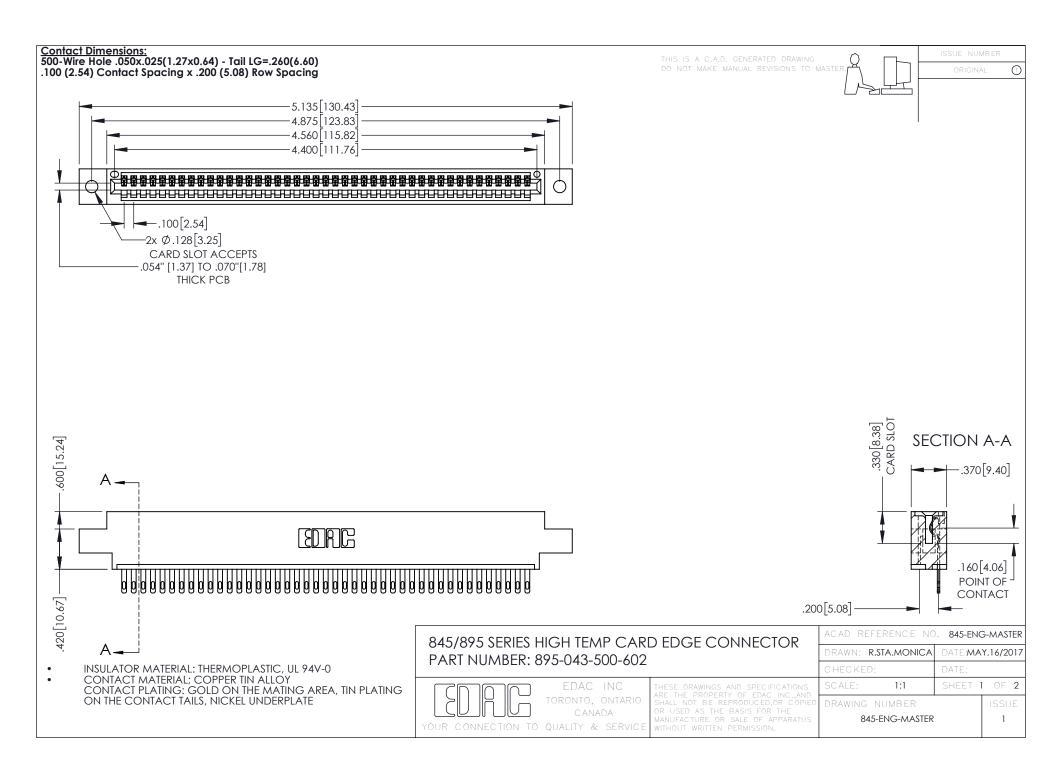

- INSULATOR MATERIAL: THERMOPLASTIC POLYESTER, UL 94V-0 DAP MATERIAL AVAILABLE UPON REQUEST
- CONTACT MATERIAL; COPPER ALLOY

**Contact Code 558** 

CONTACT PLATING: GOLD ON THE MATING AREA, TIN PLATING ON THE CONTACT TAILS, NICKEL UNDERPLATE

## 845/895 SERIES HIGH TEMP CARD EDGE CONNECTOR CONTACT CODE 555,556,558,559,560 DIMENSIONS

YOUR CONNECTION TO QUALITY & SERVICE

Contact Code 559

|   | ACAD REFERENCE NO   | . 845-ENG-MASTER |
|---|---------------------|------------------|
|   | DRAWN: R.STA.MONICA | DATE:MAY.16/2017 |
|   | CHECKED:            | DATE:            |
|   | SCALE: 1:1          | SHEET 2 OF 2     |
| D | DRAWING NUMBER      | ISSUE            |