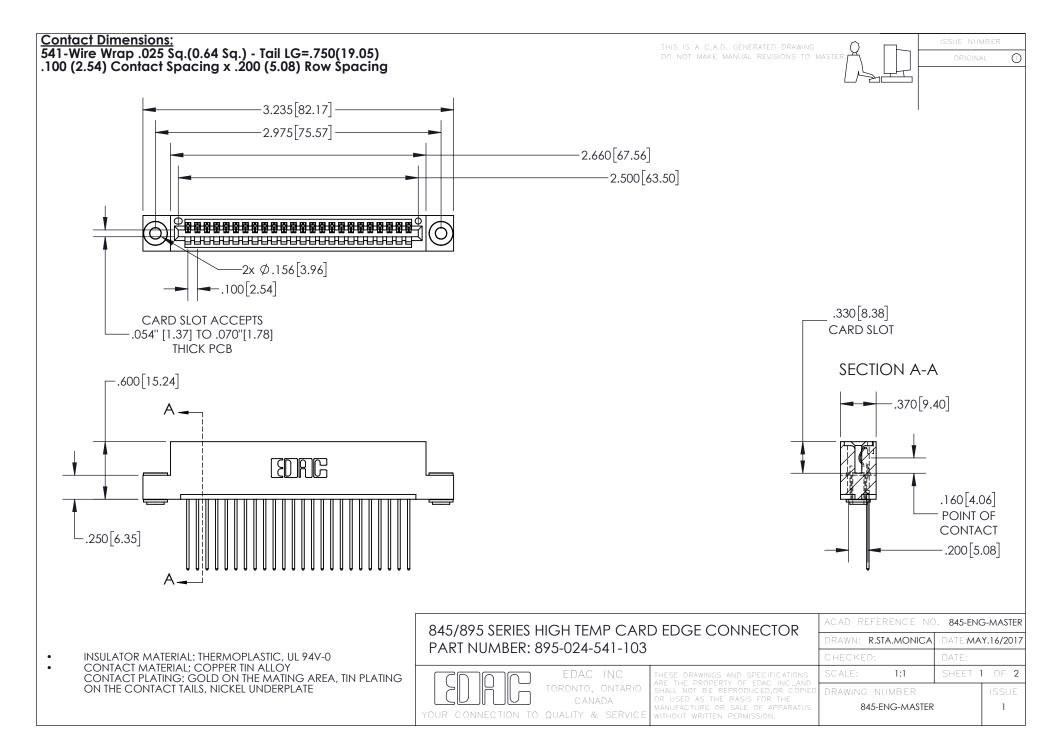

INSULATOR MATERIAL: THERMOPLASTIC POLYESTER, UL 94V-0 DAP MATERIAL AVAILABLE UPON REQUEST

**Contact Code 558** 

CONTACT MATERIAL; COPPER ALLOY CONTACT PLATING: GOLD ON THE MATING AREA, TIN PLATING ON THE CONTACT TAILS, NICKEL UNDERPLATE

## 845/895 SERIES HIGH TEMP CARD EDGE CONNECTOR CONTACT CODE 555,556,558,559,560 DIMENSIONS

YOUR CONNECTION TO QUALITY & SERVICE

Contact Code 559

|   | ACAD REFERENCE NO. 845-ENG-MASTER |                  |  |
|---|-----------------------------------|------------------|--|
|   | DRAWN: R.STA.MONICA               | DATE:MAY.16/2017 |  |
|   | CHECKED:                          | DATE:            |  |
|   | SCALE: 1:1                        | SHEET 2 OF 2     |  |
| D | DRAWING NUMBER                    | ISSUE            |  |

Contact Code 560

845-ENG-MASTER