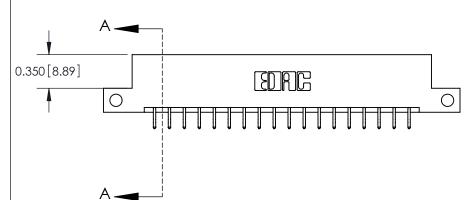

**Mounting Option** 

12-.128 (3.25) Dia. Side Mounting Holes

## **Contact Detail**

556-Extender Board Bend (Code 520 Contacts)

.156 [3.96] Contact Spacing x .200 [5.08] Row Spacing

THIS IS A C.A.D. GENERATED DRAWING DO NOT MAKE MANUAL REVISIONS TO MASTER.



ISSUE NUMBER

ORIGINAL







837/887 Series High Temp Card Edge Connector Part Number: 887-036-556-212

**Contact Bend Details** 

**See Accompanying Pages for:** 

YOUR CONNECTION TO QUALITY & SERVICE

**EDAC INC** TORONTO, ONTARIO CANADA

THESE DRAWINGS AND SPECIFICATIONS ARE THE PROPERTY OF EDAC INC.,AND SHALL NOT BE REPRODUCED, OR COPIED OR USED AS THE BASIS FOR THE MANUFACTURE OR SALE OF APPARATUS WITHOUT WRITTEN PERMISSION.

| ACAD REFERENCE NO. | 837 ENG MASTER   |  |  |
|--------------------|------------------|--|--|
| DRAWN: J.LEE       | DATE: OCT. 06/09 |  |  |
| CHECKED:           | DATE:            |  |  |
| SCALE: NTS         | SHEET 1 OF 2     |  |  |
| DRAWING NUMBER     | ISSUE            |  |  |
| 837 Assembly       | 1                |  |  |



ISSUE NUMBER

ORIGINAL

1



|