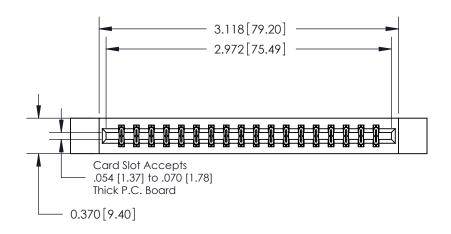

## **Contact Detail**

556-Extender Board Bend (Code 520 Contacts)

.156 [3.96] Contact Spacing x .200 [5.08] Row Spacing

THIS IS A C.A.D. GENERATED DRAWING DO NOT MAKE MANUAL REVISIONS TO MASTER.

ISSUE NUMBER