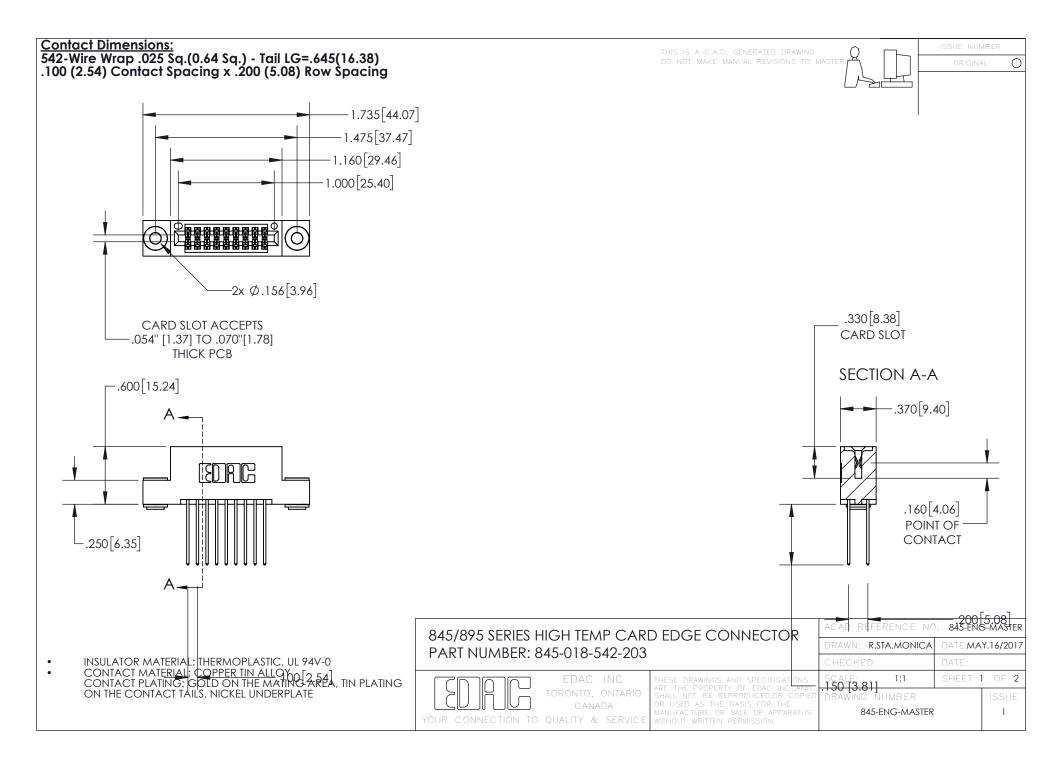

- INSULATOR MATERIAL: THERMOPLASTIC POLYESTER, UL 94V-0 DAP MATERIAL AVAILABLE UPON REQUEST
- CONTACT MATERIAL; COPPER ALLOY

CONTACT PLATING: GOLD ON THE MATING AREA, TIN PLATING ON THE CONTACT TAILS, NICKEL UNDERPLATE