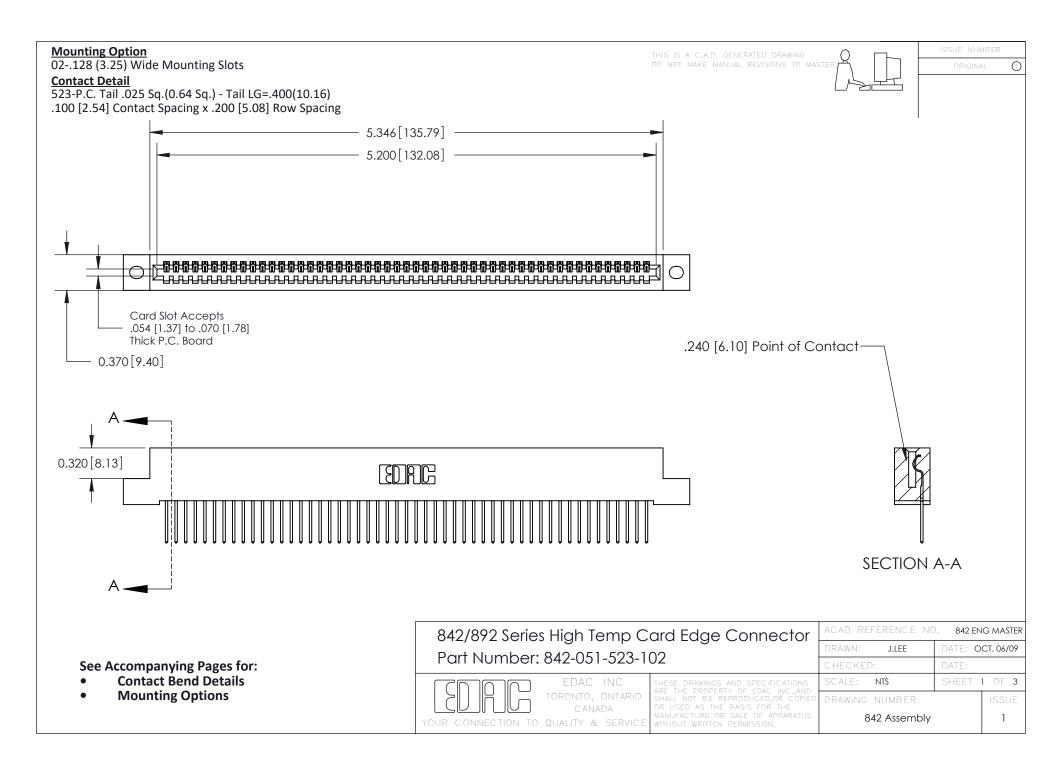

THIS IS A C.A.D. GENERATED DRAWING DO NOT MAKE MANUAL REVISIONS TO MASTER

ORIGINAL (1)



| 842/892 Series High Temp Card Edge Connector<br>Contact Bend Detail |                                                                                                 | ACAD REFERENCE NO. 842 ENG MASTER |             |                  |        |
|---------------------------------------------------------------------|-------------------------------------------------------------------------------------------------|-----------------------------------|-------------|------------------|--------|
|                                                                     |                                                                                                 | DRAWN:                            | J.LEE