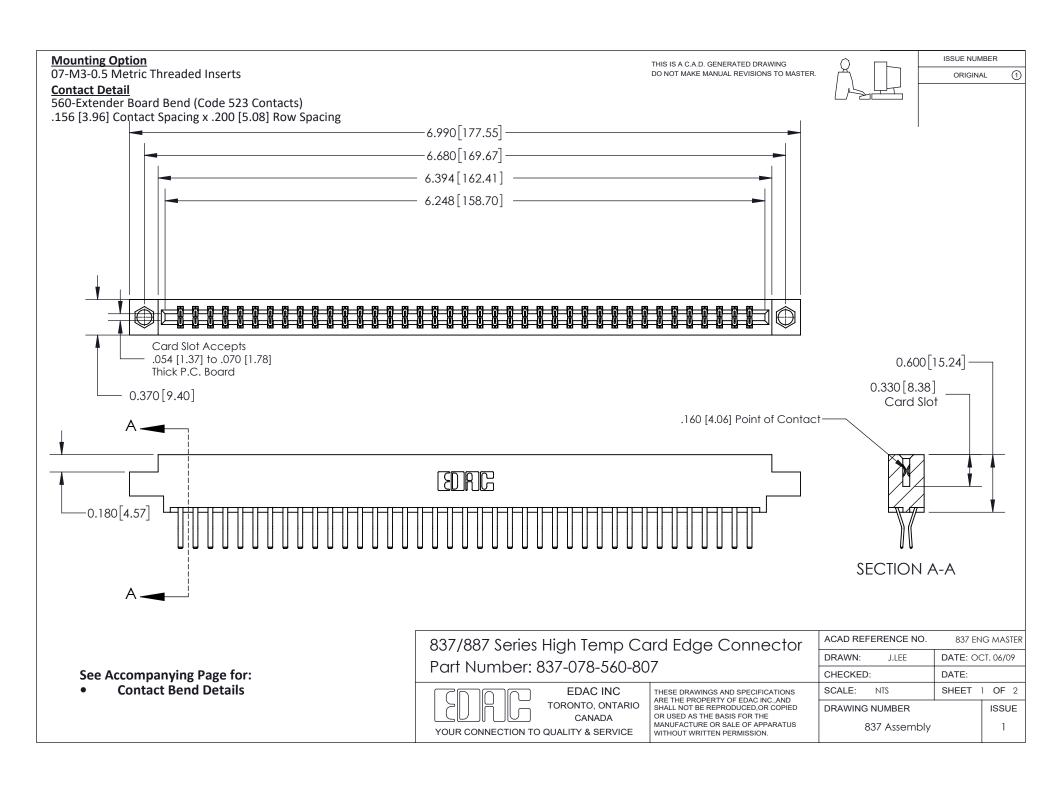

ISSUE NUMBER

ORIGINAL

1

| 837/887 Series High Temp Card Edge Connector<br>Contact Bend Detail |                                                                                                                                                                                                   | ACAD REFERENCE NO. 837 EN |                  | 3 MASTER      |
|---------------------------------------------------------------------|---------------------------------------------------------------------------------------------------------------------------------------------------------------------------------------------------|---------------------------|------------------|---------------|
|                                                                     |                                                                                                                                                                                                   | DRAWN: J.LEE              | DATE: OCT. 06/09 |               |
|                                                                     |                                                                                                                                                                                                   | CHECKED:                  | DATE:            |               |
| TORONTO, ONTARIO                                                    | THESE DRAWINGS AND SPECIFICATIONS ARE THE PROPERTY OF EDAC INC., AND SHALL NOT BE REPRODUCED, OR COPIED OR USED AS THE BASIS FOR THE MANUFACTURE OR SALE OF APPARATUS WITHOUT WRITTEN PERMISSION. | SCALE: NTS                | SHEET            | 2 <b>OF</b> 2 |
|                                                                     |                                                                                                                                                                                                   | DRAWING NUMBER            | •                | ISSUE         |
| YOUR CONNECTION TO QUALITY & SERVICE                                |                                                                                                                                                                                                   | 837 Assembly              |                  | 1             |