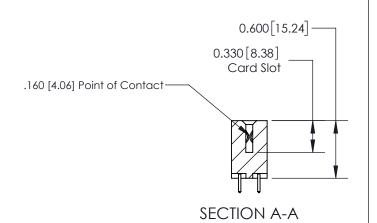

## **Contact Detail**

521-P.C. Tail .025 Sq.(0.64 Sq.) - Tail LG=.150(3.81) .156 [3.96] Contact Spacing x .200 [5.08] Row Spacing

THIS IS A C.A.D. GENERATED DRAWING DO NOT MAKE MANUAL REVISIONS TO MASTER.