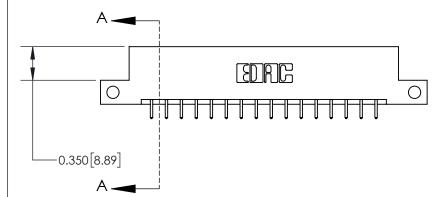

**Mounting Option** 

12-.128 (3.25) Dia. Side Mounting Holes

## **Contact Detail**

521-P.C. Tail .025 Sq.(0.64 Sq.) - Tail LG=.150(3.81) .156 [3.96] Contact Spacing x .200 [5.08] Row Spacing





THIS IS A C.A.D. GENERATED DRAWING DO NOT MAKE MANUAL REVISIONS TO MASTER.



ISSUE NUMBER

ORIGINAL



837/887 Series High Temp Card Edge Connector Part Number: 837-032-521-212

YOUR CONNECTION TO QUALITY & SERVICE

**EDAC INC** TORONTO, ONTARIO CANADA

THESE DRAWINGS AND SPECIFICATIONS ARE THE PROPERTY OF EDAC INC.,AND SHALL NOT BE REPRODUCED, OR COPIED OR USED AS THE BASIS FOR THE MANUFACTURE OR SALE OF APPARATUS WITHOUT WRITTEN PERMISSION.

| ACAD REFERENCE NO. | 837 ENG MASTER   |  |  |
|--------------------|------------------|--|--|
| DRAWN: J.LEE       | DATE: OCT. 06/09 |  |  |
| CHECKED:           | DATE:            |  |  |
| SCALE: NTS         | SHEET 1 OF 2     |  |  |
| DRAWING NUMBER     | ISSUE            |  |  |
| 837 Assembly       | 1                |  |  |

**See Accomp