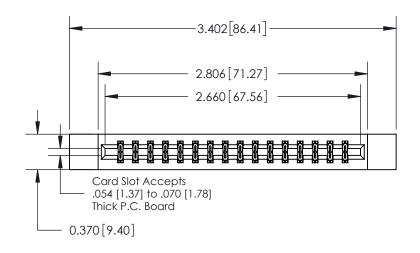

## **Contact Detail**

521-P.C. Tail .025 Sq.(0.64 Sq.) - Tail LG=.150(3.81) .156 [3.96] Contact Spacing x .200 [5.08] Row Spacing

THIS IS A C.A.D. GENERATED DRAWING DO NOT MAKE MANUAL REVISIONS TO MASTER.