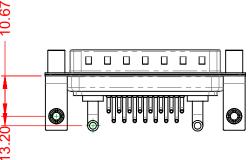

THIS IS A C.A.D. GENERATED DRAWING TOLERANCE UNLESS OTHERWISE SPECIFIED DO NOT MAKE MANUAL REVISIONS TO MASTER. .X ±0.25

| ISSUE NUMBER |     |
|--------------|-----|
| ORIGINAL     | (1) |

NOTES:

MATERIAL: HOUSING: SHELL: CONTACT:

THERMOPLASTIC POLYESTER, UL94V-0 STEEL, NICKEL PLATED COPPER ALLOY, 30µ" GOLD PLATED

THIS SERIES FULLY CONFORMS TO THE EUROPEAN UNION DIRECTIVES 2011/65/EU FOR RoHS COMPLIANCY.

COMPLIANT

20A (CURRENT) POWER/CO-AX CONTACT RATING: (IF PRESENT) SIGNAL CONTACT CURRENT RATING: 5A PER CONTACT SIGNAL CONTACT RESISTANCE:  $10m\Omega$  MAX.

.XX ±0.13 .XXX ±0.05

INSULATOR RESISTANCE: DIELECTRIC WITHSTANDING VOLTAGE:

**OPERATING TEMPERATURE:** 

-55°C ~ 125°C

5000MΩ min.

1000V AC rms

|         | COMBINATION D-SUB                    |                                                                                                                                       | SW REFERENCE NO.: 629 COMBO ASSEMBLY |                  |       |
|---------|--------------------------------------|---------------------------------------------------------------------------------------------------------------------------------------|--------------------------------------|------------------|-------|
|         |                                      |                                                                                                                                       | DRAWN: C.B                           | DATE: JAN. 01/20 | 19    |
|         |                                      |                                                                                                                                       | CHECKED:                             | DATE:            |       |
|         | EDAC INC                             | THESE DRAWINGS AND SPECIFICATIONS<br>ARE THE PROPERTY OF EDAC INCAND                                                                  | SCALE: (IN C.A.D. 1:1)               | SHEET 1 OF       | 2     |
|         | YOUR CONNECTION TO QUALITY & SERVICE | SHALL NOT BE REPRODUCED, OR COPIED<br>OR USED AS THE BASIS FOR THE<br>MANUFACTURE OR SALE OF APPARATUS<br>WITHOUT WRITTEN PERMISSION. | DRAWING NUMBER: 629-17W2640-2N5      |                  | ISSUE |
| YOUR CO |                                      |                                                                                                                                       | PART NUMBER: 629-17W                 | 2640-2N5         | 1     |