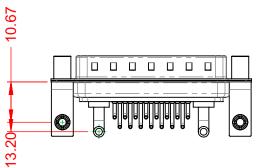

THIS IS A C.A.D. GENERATED DRAWING TOLERANCE UNLESS OTHERWISE SPECIFIED DO NOT MAKE MANUAL REVISIONS TO MASTER. .X ±0.25

| ISSUE NUMBER |     |
|--------------|-----|
| ORIGINAL     | (1) |

NOTES:

MATERIAL: HOUSING: SHELL: CONTACT:

THERMOPLASTIC POLYESTER, UL94V-0 STEEL, NICKEL PLATED COPPER ALLOY, 30µ" GOLD PLATED

THIS SERIES FULLY CONFORMS TO THE EUROPEAN UNION DIRECTIVES 2011/65/EU FOR RoHS COMPLIANCY.

COMPLIANT

20A (CURRENT) POWER/CO-AX CONTACT RATING: (IF PRESENT) SIGNAL CONTACT CURRENT RATING: 5A PER CONTACT SIGNAL CONTACT RESISTANCE:  $10m\Omega$  MAX.

.XX ±0.13 .XXX ±0.05

INSULATOR RESISTANCE: DIELECTRIC WITHSTANDING VOLTAGE:

**OPERATING TEMPERATURE:** 

-55°C ~ 125°C

5000MΩ min.

1000V AC rms

|         | COMBINATION D-SUB                    |                                                                                                                                       | SW REFERENCE NO.: 629 COMBO ASSEMBLY |                  |       |
|---------|--------------------------------------|---------------------------------------------------------------------------------------------------------------------------------------|--------------------------------------|------------------|-------|
|         |                                      |                                                                                                                                       | DRAWN: C.B                           | DATE: JAN. 01/20 | 19    |
|         |                                      |                                                                                                                                       | CHECKED:                             | DATE:            |       |
|         | EDAC INC                             | THESE DRAWINGS AND SPECIFICATIONS<br>ARE THE PROPERTY OF EDAC INCAND                                                                  | SCALE: (IN C.A.D. 1:1)               | SHEET 1 OF       | 2     |
|         | YOUR CONNECTION TO QUALITY & SERVICE | SHALL NOT BE REPRODUCED, OR COPIED<br>OR USED AS THE BASIS FOR THE<br>MANUFACTURE OR SALE OF APPARATUS<br>WITHOUT WRITTEN PERMISSION. | DRAWING NUMBER: 629-17W2640-2N5      |                  | ISSUE |
| YOUR CO |                                      |                                                                                                                                       | PART NUMBER: 629-17W                 | 2640-2N5         | 1     |