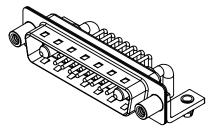

THIS IS A C.A.D. GENERATED DRAWING TOLERANCE UNLESS OTHERWISE SPECIFIED DO NOT MAKE MANUAL REVISIONS TO MASTER. .X ±0.25

| ISSUE NUMBER |     |
|--------------|-----|
| ORIGINAL     | (1) |

NOTES:

MATERIAL: HOUSING: SHELL: CONTACT:

THERMOPLASTIC POLYESTER, UL94V-0 STEEL, NICKEL PLATED COPPER ALLOY, 30µ" GOLD PLATED

THIS SERIES FULLY CONFORMS TO THE EUROPEAN UNION DIRECTIVES 2011/65/EU FOR RoHS COMPLIANCY.

COMPLIANT

20A (CURRENT) POWER/CO-AX CONTACT RATING: (IF PRESENT) SIGNAL CONTACT CURRENT RATING: 5A PER CONTACT SIGNAL CONTACT RESISTANCE:  $10m\Omega$  MAX.

.XX ±0.13 .XXX ±0.05

INSULATOR RESISTANCE: DIELECTRIC WITHSTANDING VOLTAGE:

**OPERATING TEMPERATURE:** 

-55°C ~ 125°C

5000MΩ min.

1000V AC rms

|         | COMBINATION D-SUB                    |                                                                                                                                       | SW REFERENCE NO.: 629 COMBO ASSEMBLY |                  |       |
|---------|--------------------------------------|---------------------------------------------------------------------------------------------------------------------------------------|--------------------------------------|------------------|-------|
|         |                                      |                                                                                                                                       | DRAWN: C.B                           | DATE: JAN. 01/20 | 19    |
|         |                                      |                                                                                                                                       | CHECKED:                             | DATE:            |       |
|         | EDAC INC                             | THESE DRAWINGS AND SPECIFICATIONS<br>ARE THE PROPERTY OF EDAC INCAND                                                                  | SCALE: (IN C.A.D. 1:1)               | SHEET 1 OF       | 2     |
|         | YOUR CONNECTION TO QUALITY & SERVICE | SHALL NOT BE REPRODUCED, OR COPIED<br>OR USED AS THE BASIS FOR THE<br>MANUFACTURE OR SALE OF APPARATUS<br>WITHOUT WRITTEN PERMISSION. | DRAWING NUMBER: 629-17W2640-2N5      |                  | ISSUE |
| YOUR CO |                                      |                                                                                                                                       | PART NUMBER: 629-17W                 | 2640-2N5         | 1     |