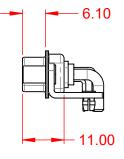

THIS IS A C.A.D. GENERATED DRAWING TOLERANCE UNLESS OTHERWISE SPECIFIED DO NOT MAKE MANUAL REVISIONS TO MASTER. .X ±0.25

| ISSUE NUMBER |     |
|--------------|-----|
| ORIGINAL     | (1) |

NOTES:

MATERIAL: HOUSING: SHELL: CONTACT:

THERMOPLASTIC POLYESTER, UL94V-0 STEEL, NICKEL PLATED COPPER ALLOY, 30µ" GOLD PLATED

THIS SERIES FULLY CONFORMS TO THE EUROPEAN UNION DIRECTIVES 2011/65/EU FOR RoHS COMPLIANCY.

COMPLIANT

20A (CURRENT) POWER/CO-AX CONTACT RATING: (IF PRESENT) SIGNAL CONTACT CURRENT RATING: 5A PER CONTACT SIGNAL CONTACT RESISTANCE:  $10m\Omega$  MAX.

.XX ±0.13 .XXX ±0.05

INSULATOR RESISTANCE: DIELECTRIC WITHSTANDING VOLTAGE:

**OPERATING TEMPERATURE:** 

-55°C ~ 125°C

5000MΩ min.

1000V AC rms

|         | COMBINATION D-SUB                    |                                                                                                                                       | SW REFERENCE NO.: 629 COMBO ASSEMBLY |                  |       |
|---------|--------------------------------------|---------------------------------------------------------------------------------------------------------------------------------------|--------------------------------------|------------------|-------|
|         |                                      |                                                                                                                                       | DRAWN: C.B                           | DATE: JAN. 01/20 | 19    |
|         |                                      |                                                                                                                                       | CHECKED:                             | DATE:            |       |
|         | EDAC INC                             | THESE DRAWINGS AND SPECIFICATIONS<br>ARE THE PROPERTY OF EDAC INCAND                                                                  | SCALE: (IN C.A.D. 1:1)               | SHEET 1 OF       | 2     |
|         | YOUR CONNECTION TO QUALITY & SERVICE | SHALL NOT BE REPRODUCED, OR COPIED<br>OR USED AS THE BASIS FOR THE<br>MANUFACTURE OR SALE OF APPARATUS<br>WITHOUT WRITTEN PERMISSION. | DRAWING NUMBER: 629-17W2640-2N5      |                  | ISSUE |
| YOUR CO |                                      |                                                                                                                                       | PART NUMBER: 629-17W                 | 2640-2N5         | 1     |