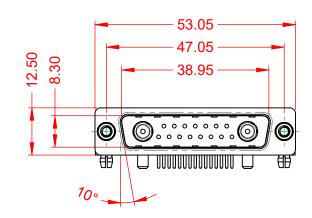

THIS IS A C.A.D. GENERATED DRAWING TOLERANCE UNLESS OTHERWISE SPECIFIED DO NOT MAKE MANUAL REVISIONS TO MASTER. .X ±0.25

| ISSUE NUMBER |     |
|--------------|-----|
| ORIGINAL     | (1) |

NOTES:

MATERIAL: HOUSING: SHELL: CONTACT:

THERMOPLASTIC POLYESTER, UL94V-0 STEEL, NICKEL PLATED COPPER ALLOY, 30µ" GOLD PLATED

THIS SERIES FULLY CONFORMS TO THE EUROPEAN UNION DIRECTIVES 2011/65/EU FOR RoHS COMPLIANCY.

COMPLIANT

20A (CURRENT) POWER/CO-AX CONTACT RATING: (IF PRESENT) SIGNAL CONTACT CURRENT RATING: 5A PER CONTACT SIGNAL CONTACT RESISTANCE:  $10m\Omega$  MAX.

.XX ±0.13 .XXX ±0.05

INSULATOR RESISTANCE: DIELECTRIC WITHSTANDING VOLTAGE:

**OPERATING TEMPERATURE:** 

-55°C ~ 125°C

5000MΩ min.

1000V AC rms

|         | COMBINATION D-SUB                    |                                                                                                                                       | SW REFERENCE NO.: 629 COMBO ASSEMBLY |                  |       |
|---------|--------------------------------------|---------------------------------------------------------------------------------------------------------------------------------------|--------------------------------------|------------------|-------|
|         |                                      |                                                                                                                                       | DRAWN: C.B                           | DATE: JAN. 01/20 | 19    |
|         |                                      |                                                                                                                                       | CHECKED:                             | DATE:            |       |
|         | EDAC INC                             | THESE DRAWINGS AND SPECIFICATIONS<br>ARE THE PROPERTY OF EDAC INCAND                                                                  | SCALE: (IN C.A.D. 1:1)               | SHEET 1 OF       | 2     |
|         | YOUR CONNECTION TO QUALITY & SERVICE | SHALL NOT BE REPRODUCED, OR COPIED<br>OR USED AS THE BASIS FOR THE<br>MANUFACTURE OR SALE OF APPARATUS<br>WITHOUT WRITTEN PERMISSION. | DRAWING NUMBER: 629-17W2640-2N5      |                  | ISSUE |
| YOUR CO |                                      |                                                                                                                                       | PART NUMBER: 629-17W                 | 2640-2N5         | 1     |