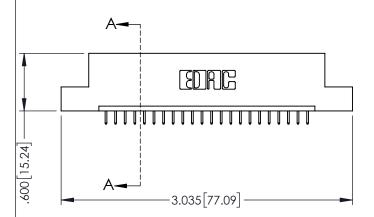

| 345/395 SERIES CARD EDGE CONNECTOR |
|------------------------------------|
| PART NUMBER: 395-022-525-108       |

TORONTO, ONTARIO CANADA

CANADA OR USED AS THE BASIS FOR THE BASIS FO

|          | ACAD REFERENCE NO   | . 345-ENC       | 3-MASTER  |
|----------|---------------------|-----------------|-----------|
|          | DRAWN: R.STA.MONICA | DATE: <b>MA</b> | Y.16/2017 |
|          | CHECKED:            | DATE:           |           |
| IS<br>VD | SCALE: 1:1          | SHEET 1         | OF 2      |
| PIED     | DRAWING NUMBER      |                 | ISSUE     |
| US       | 345-ENG-MASTER      |                 | 1         |