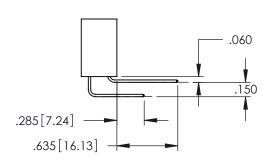

<u>Contact Dimensions:</u>
525-P.C. Tail .018 Sq.(0.46 Sq.) - Tail LG=.150(3.81)
.100 (2.54) Contact Spacing x .200 (5.08) Row Spacing

THIS IS A C.A.D. GENERATED DRAWING DO NOT MAKE MANUAL REVISIONS TO MAST

NOTE 

NOTE

.107 [2.72] .082 [2.08] .157 [4] .232 [5.89] .125(3.18) to .210(5.33) .125(3.18) to .210(5.33) Outside Tails Outside Tails .045(1.14) to .060(1.52) .045(1.14) to .060(1.52) Between Tails Between Tails **Contact Code 555 Contact Code 556** 