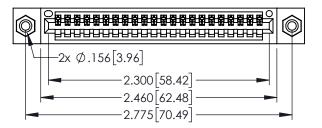

| 345/395 SERIES CARD EDGE CONNECTOR |
|------------------------------------|
| PART NUMBER: 395-022-525-108       |

TORONTO, ONTARIO CANADA

CANADA OR USED AS THE BASIS FOR THE BASIS FO

|          | ACAD REFERENCE NO   | . 345-ENC       | 3-MASTER  |
|----------|---------------------|-----------------|-----------|
|          | DRAWN: R.STA.MONICA | DATE: <b>MA</b> | Y.16/2017 |
|          | CHECKED:            | DATE:           |           |
| IS<br>VD | SCALE: 1:1          | SHEET 1         | OF 2      |
| PIED     | DRAWING NUMBER      |                 | ISSUE     |
| US       | 345-ENG-MASTER      |                 | 1         |