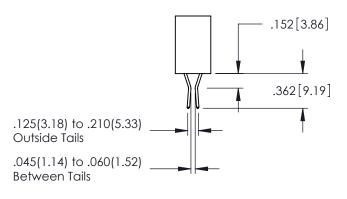

NOTE 

NOTE

.107 [2.72] .082 [2.08] .157 [4] .232 [5.89] .125(3.18) to .210(5.33) .125(3.18) to .210(5.33) Outside Tails Outside Tails .045(1.14) to .060(1.52) .045(1.14) to .060(1.52) Between Tails Between Tails **Contact Code 555 Contact Code 556** 