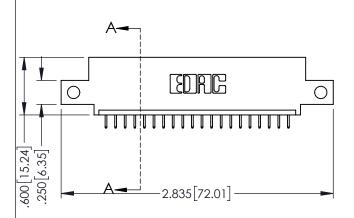

<u>Contact Dimensions:</u>
525-P.C. Tail .018 Sq.(0.46 Sq.) - Tail LG=.150(3.81)
.100 (2.54) Contact Spacing x .200 (5.08) Row Spacing

1

..330[8.38] CARD SLOT .160[4.06] POINT OF CONTACT

-2.100[53.34] -2.260<sup>[57.4]</sup>

- INSULATOR MATERIAL: THERMOPLASTIC PBT BLACK, UL 94V-0
- CONTACT MATERIAL; COPPER TIN ALLOY CONTACT PLATING: GOLD ON THE MATING AREA, TIN PLATING ON THE CONTACT TAILS, NICKEL UNDERPLATE

| 345/395 SERIES CARD EDGE CONNECTOR |
|------------------------------------|
| PART NUMBER: 395-020-525-412       |

| ACAD REFERENCE NO. 345-ENG-MASTER |         |           |  |
|-----------------------------------|---------|-----------|--|
| DRAWN: R.STA.MONICA               | DATE:MA | Y.16/2017 |  |
| CHECKED:                          | DATE:   |           |  |
| SCALE: 1:1                        | SHEET 1 | OF 2      |  |
| DRAWING NUMBER                    |         | ISSUE     |  |
| 345-ENG-MASTER                    |         | 1         |  |