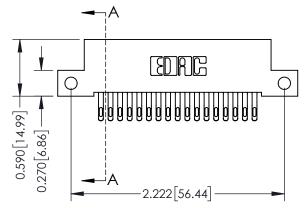

## **See Accompanying Pages for:**

- Contact Bend Details
- Mounting Options

342 ENG MASTER

DATE: OCT. 06/09

| 342 / 392 Card               | d Edae Conne               | ector                                                             | AC A |  |  |  |
|------------------------------|----------------------------|-------------------------------------------------------------------|------|--|--|--|
| Part Number: 392-034-555-212 |                            |                                                                   |      |  |  |  |
| Pan Number.                  | 392-034-333-2              | 112                                                               | СНІ  |  |  |  |
|                              | EDAC INC                   | THESE DRAWINGS AND SPECIFICATIONS ARE THE PROPERTY OF EDAC INCAND | SCA  |  |  |  |
|                              | TORONTO, ONTARIO<br>CANADA | SHALL NOT BE REPRODUCED, OR COPIED OR USED AS THE BASIS FOR THE   | DRA  |  |  |  |