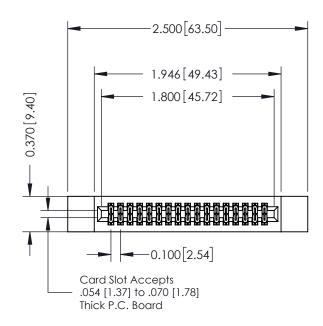

## **See Accompanying Pages for:**

- Contact Bend Details
- Mounting Options

342 ENG MASTER

DATE: OCT. 06/09

| 342 / 392 Card               | d Edae Conne               | ector                                                             | AC A |  |  |  |
|------------------------------|----------------------------|-------------------------------------------------------------------|------|--|--|--|
| Part Number: 392-034-555-212 |                            |                                                                   |      |  |  |  |
| Pan Number.                  | 392-034-333-2              | 112                                                               | СНІ  |  |  |  |
|                              | EDAC INC                   | THESE DRAWINGS AND SPECIFICATIONS ARE THE PROPERTY OF EDAC INCAND | SCA  |  |  |  |
|                              | TORONTO, ONTARIO<br>CANADA | SHALL NOT BE REPRODUCED, OR COPIED OR USED AS THE BASIS FOR THE   | DRA  |  |  |  |