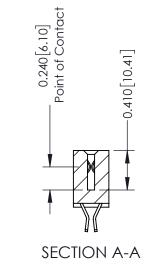

## **Contact Detail**

555-Extender Board Bend (Code 500 Contacts)
.100 [2.54] Contact Spacing x .200 [5.08] Row Spacing

THIS IS A C.A.D. GENERATED DRAWING

ISSUE NUMBER

ORIGINAL