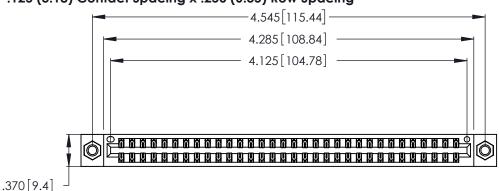

Contact Dimensions: 541-Wire Wrap .025 Sq. (0.64 Sq.) - Tail LG. =.750 (19.05) .125 (3.18) Contact Spacing x .250 (6.35) Row Spacing

THIS IS A C.A.D. GENERATED DRAWING DO NOT MAKE MANUAL REVISIONS TO MASTER.

.600 [15.24] EDING

Card Slot Accepts .054 [1.37] to .070 [1.78] Thick P.C. Board .330 [8.38] Card Slot .160 [4.07] Point of Contact

INSULATOR MATERIAL: THERMOPLASTIC POLYESTER, UL 94V-0 CONTACT MATERIAL; COPPER, NICKEL, TIN\_ALLOY CA-725

CONTACT PLATING: GOLD ON THE MATING AREA, TIN-LEAD ON THE CONTACT TAILS, NICKEL UNDERPLATE

346/396 SERIES CARD EDGE CONNECTOR PART NUMBER: 346-064-541-807

YOUR CONNECTION TO QUALITY & SERVICE

**EDAC INC** TORONTO, ONTARIO CANADA