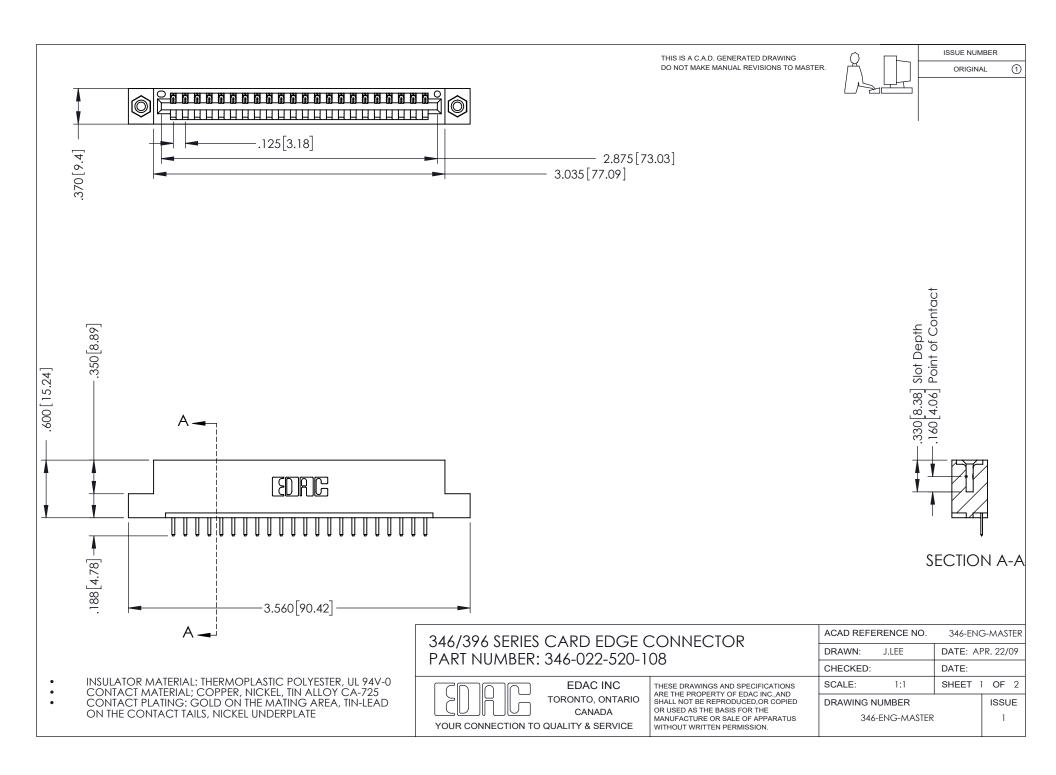

## **Contact Code 556**

INSULATOR MATERIAL: THERMOPLASTIC POLYESTER, UL 94V-0 CONTACT MATERIAL; COPPER, NICKEL, TIN ALLOY CA-725 CONTACT PLATING: GOLD ON THE MATING AREA, TIN-LEAD

ON THE CONTACT TAILS, NICKEL UNDERPLATE

## 346/396 SERIES CARD EDGE CONNECTOR CONTACT CODE 555,556,558,559,560 DIMENSIONS

YOUR CONNECTION TO QUALITY & SERVICE

**EDAC INC** TORONTO, ONTARIO CANADA

THESE DRAWINGS AND SPECIFICATIONS ARE THE PROPERTY OF EDAC INC.,AND SHALL NOT BE REPRODUCED, OR COPIED OR USED AS THE BASIS FOR THE MANUFACTURE OR SALE OF APPARATUS WITHOUT WRITTEN PERMISSION.