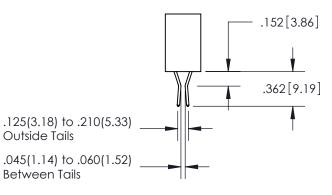

YOUR CONNECTION TO QUALITY & SERVICE

WITHOUT WRITTEN PERMISSION.

ISSUE NUMBER ORIGINAL 1

**Contact Code 558** 

Contact Code 559

**Contact Code 560** 

- INSULATOR MATERIAL: THERMOPLASTIC POLYESTER, UL 94V-0
- DAP MATERIAL AVAILABLE UPON REQUEST
- CONTACT MATERIAL; COPPER ALLOY

CONTACT PLATING: GOLD ON THE MATING AREA, TIN PLATING ON THE CONTACT TAILS, NICKEL UNDERPLATE

\*FOR ALL OTHER SPECIFICATIONS REFER TO SHEET 3\*

## 345/395 SERIES CARD EDGE CONNECTOR CONTACT CODE 555,556,558,559,560 DIMENSIONS

YOUR CONNECTION TO QUALITY & SERVICE

**EDAC INC** TORONTO, ONTARIO CANADA

THESE DRAWINGS AND SPECIFICATIONS ARE THE PROPERTY OF EDAC INC.,AND SHALL NOT BE REPRODUCED, OR COPIED OR USED AS THE BASIS FOR THE MANUFACTURE OR SALE OF APPARATUS WITHOUT WRITTEN PERMISSION.