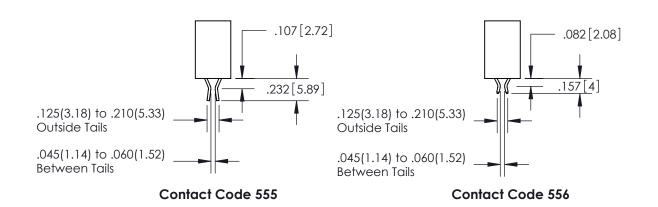

YOUR CONNECTION TO QUALITY & SERVICE

WITHOUT WRITTEN PERMISSION.

ISSUE NUMBER ORIGINAL 1

**Contact Code 558** 

Contact Code 559

**Contact Code 560** 

- INSULATOR MATERIAL: THERMOPLASTIC POLYESTER, UL 94V-0
- DAP MATERIAL AVAILABLE UPON REQUEST
- CONTACT MATERIAL; COPPER ALLOY

CONTACT PLATING: GOLD ON THE MATING AREA, TIN PLATING ON THE CONTACT TAILS, NICKEL UNDERPLATE

\*FOR ALL OTHER SPECIFICATIONS REFER TO SHEET 3\*

## 345/395 SERIES CARD EDGE CONNECTOR CONTACT CODE 555,556,558,559,560 DIMENSIONS

YOUR CONNECTION TO QUALITY & SERVICE

**EDAC INC** TORONTO, ONTARIO CANADA

THESE DRAWINGS AND SPECIFICATIONS ARE THE PROPERTY OF EDAC INC.,AND SHALL NOT BE REPRODUCED, OR COPIED OR USED AS THE BASIS FOR THE MANUFACTURE OR SALE OF APPARATUS WITHOUT WRITTEN PERMISSION.