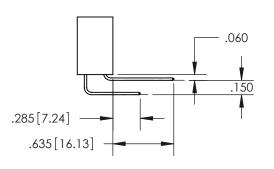

YOUR CONNECTION TO QUALITY & SERVICE

WITHOUT WRITTEN PERMISSION.

ISSUE NUMBER ORIGINAL 1

**Contact Code 558** 

Contact Code 559

**Contact Code 560** 

- INSULATOR MATERIAL: THERMOPLASTIC POLYESTER, UL 94V-0
- DAP MATERIAL AVAILABLE UPON REQUEST
- CONTACT MATERIAL; COPPER ALLOY

CONTACT PLATING: GOLD ON THE MATING AREA, TIN PLATING ON THE CONTACT TAILS, NICKEL UNDERPLATE

\*FOR ALL OTHER SPECIFICATIONS REFER TO SHEET 3\*

## 345/395 SERIES CARD EDGE CONNECTOR CONTACT CODE 555,556,558,559,560 DIMENSIONS

YOUR CONNECTION TO QUALITY & SERVICE

**EDAC INC** TORONTO, ONTARIO CANADA

THESE DRAWINGS AND SPECIFICATIONS ARE THE PROPERTY OF EDAC INC.,AND SHALL NOT BE REPRODUCED, OR COPIED OR USED AS THE BASIS FOR THE MANUFACTURE OR SALE OF APPARATUS WITHOUT WRITTEN PERMISSION.