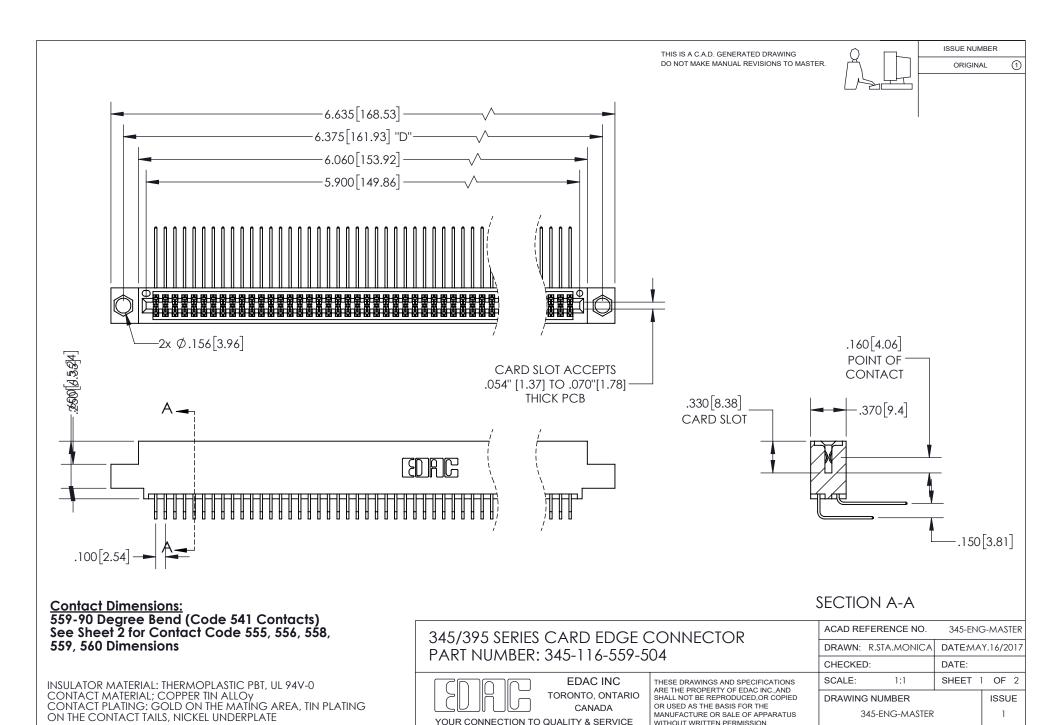

YOUR CONNECTION TO QUALITY & SERVICE

WITHOUT WRITTEN PERMISSION.

ISSUE NUMBER ORIGINAL 1

**Contact Code 558** 

Contact Code 559

**Contact Code 560** 

- INSULATOR MATERIAL: THERMOPLASTIC POLYESTER, UL 94V-0
- DAP MATERIAL AVAILABLE UPON REQUEST
- CONTACT MATERIAL; COPPER ALLOY

CONTACT PLATING: GOLD ON THE MATING AREA, TIN PLATING ON THE CONTACT TAILS, NICKEL UNDERPLATE

\*FOR ALL OTHER SPECIFICATIONS REFER TO SHEET 3\*

## 345/395 SERIES CARD EDGE CONNECTOR CONTACT CODE 555,556,558,559,560 DIMENSIONS

YOUR CONNECTION TO QUALITY & SERVICE

**EDAC INC** TORONTO, ONTARIO CANADA

THESE DRAWINGS AND SPECIFICATIONS ARE THE PROPERTY OF EDAC INC.,AND SHALL NOT BE REPRODUCED, OR COPIED OR USED AS THE BASIS FOR THE MANUFACTURE OR SALE OF APPARATUS WITHOUT WRITTEN PERMISSION.