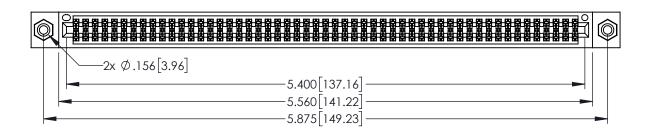

1

- INSULATOR MATERIAL: THERMOPLASTIC PBT BLACK, UL 94V-0
- CONTACT MATERIAL; COPPER TIN ALLOY CONTACT PLATING: GOLD ON THE MATING AREA, TIN PLATING ON THE CONTACT TAILS, NICKEL UNDERPLATE

345/395 SERIES CARD EDGE CONNECTOR PART NUMBER: 345-106-555-508