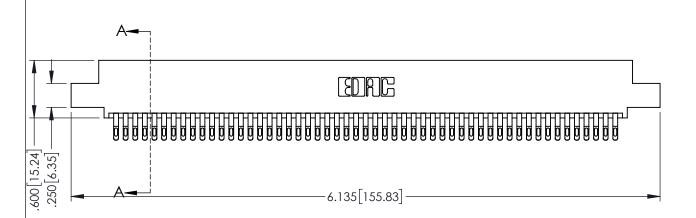

**Contact Code 558** 

Contact Code 559

Contact Code 560

- INSULATOR MATERIAL: THERMOPLASTIC POLYESTER, UL 94V-0 DAP MATERIAL AVAILABLE UPON REQUEST

CONTACT MATERIAL; COPPER ALLOY CONTACT PLATING: GOLD ON THE MATING AREA, TIN PLATING ON THE CONTACT TAILS, NICKEL UNDERPLATE

345/395 SERIES CARD EDGE CONNECTOR CONTACT CODE 555,556,558,559,560 DIMENSIONS

YOUR CONNECTION TO QUALITY & SERVICE

|   | DRAWN: R.STA.MONICA | DATE:MAY.16/2017 |  |
|---|---------------------|------------------|--|
|   | CHECKED:            | DATE:            |  |
|   | SCALE: 1:1          | SHEET 2 OF 2     |  |
| D | DRAWING NUMBER      | ISSUE            |  |
|   | 345-ENG-MASTER      | 1                |  |