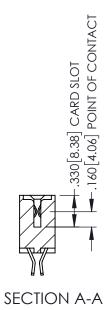

**Contact Code 558** 

Contact Code 559

Contact Code 560

- INSULATOR MATERIAL: THERMOPLASTIC POLYESTER, UL 94V-0 DAP MATERIAL AVAILABLE UPON REQUEST

CONTACT MATERIAL; COPPER ALLOY CONTACT PLATING: GOLD ON THE MATING AREA, TIN PLATING ON THE CONTACT TAILS, NICKEL UNDERPLATE

345/395 SERIES CARD EDGE CONNECTOR CONTACT CODE 555,556,558,559,560 DIMENSIONS

YOUR CONNECTION TO QUALITY & SERVICE

|   | DRAWN: R.STA.MONICA | DATE:MAY.16/2017 |  |
|---|---------------------|------------------|--|
|   | CHECKED:            | DATE:            |  |
|   | SCALE: 1:1          | SHEET 2 OF 2     |  |
| D | DRAWING NUMBER      | ISSUE            |  |
|   | 345-ENG-MASTER      | 1                |  |