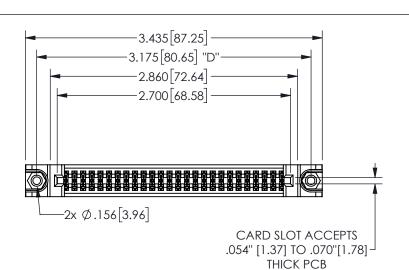

| 345/395 SERIES CARD EDGE CONNECTOR |
|------------------------------------|
| PART NUMBER: 345-052-560-888       |

YOUR CONNECTION TO QUALITY & SERVICE

**EDAC INC** TORONTO, ONTARIO CANADA

THESE DRAWINGS AND SPECIFICATIONS ARE THE PROPERTY OF EDAC INC.,AND SHALL NOT BE REPRODUCED,OR COPIED OR USED AS THE BASIS FOR THE MANUFACTURE OR SALE OF APPARATUS WITHOUT WRITTEN PERMISSION.

| ACAD REFERENCE NO. |                | 345-ENG-MASTER |           |
|--------------------|----------------|----------------|-----------|
| DRAWN:             | R.STA.MONICA   | DATE:MA        | Y.16/2017 |
| CHECKED:           |                | DATE:          |           |
| SCALE:             | NTS            | SHEET          | OF 2      |
| DRAWING            | 3 NUMBER       |                | ISSUE     |
| 3                  | 345-ENG-MASTER |                | 1         |