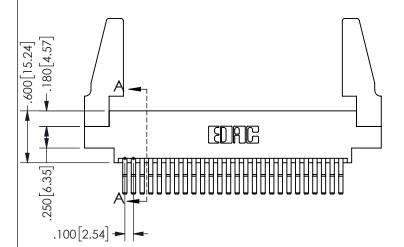

SECTION A-A

ISSUE NUMBER ORIGINAL

1

**Contact Code 558** 

Contact Code 559

**Contact Code 560** 

INSULATOR MATERIAL: THERMOPLASTIC POLYESTER, UL 94V-0

DAP MATERIAL AVAILABLE UPON REQUEST

CONTACT MATERIAL; COPPER ALLOY

CONTACT PLATING: GOLD ON THE MATING AREA, TIN PLATING ON THE CONTACT TAILS, NICKEL UNDERPLATE

345/395 SERIES CARD EDGE CONNECTOR CONTACT CODE 555,556,558,559,560 DIMENSIONS