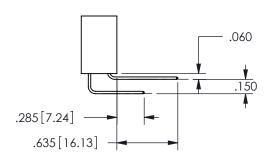

THIS IS A C.A.D. GENERATED DRAWING DO NOT MAKE MANUAL REVISIONS TO MASTER.

ISSUE NUMBER

ORIGINAL

1

.160[4.06] .330[8.38] POINT OF CARD SLOT CONTACT .370 9.4

<u>Contact Dimensions:</u>
560-Extender Board Bend (Code 523 Contacts)
See Sheet 2 for Contact Code 555, 556, 558, 559, 560 **Dimensions** 