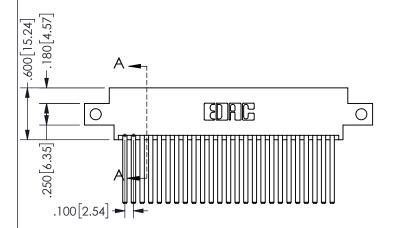

-3.335[84.71] 2.760 70.1 2.600 66.04 CARD SLOT ACCEPTS .054" [1.37] TO .070"[1.78] <sup>\( \)</sup> THICK PCB

THIS IS A C.A.D. GENERATED DRAWING DO NOT MAKE MANUAL REVISIONS TO MASTER.

ISSUE NUMBER

ORIGINAL

.160 4.06 .330[8.38] POINT OF CARD SLOT CONTACT .370 [9.4]

<u>Contact Dimensions:</u> 544-Wire Wrap .050x.025(1.27x0.64) - Tail LG=.750(19.05)

.100 (2.54) Contact Spacing x .200 (5.08) Row Spacing

## 345/395 SERIES CARD EDGE CONNECTOR PART NUMBER: 345-050-544-812

YOUR CONNECTION TO QUALITY & SERVICE

**EDAC INC** TORONTO, ONTARIO CANADA

THESE DRAWINGS AND SPECIFICATIONS ARE THE PROPERTY OF EDAC INC.,AND SHALL NOT BE REPRODUCED,OR COPIED OR USED AS THE BASIS FOR THE MANUFACTURE OR SALE OF APPARATUS WITHOUT WRITTEN PERMISSION.